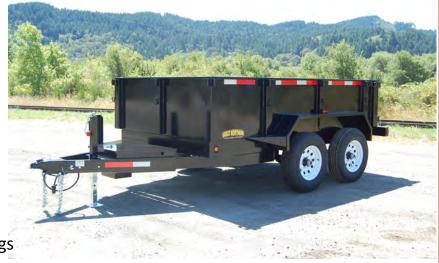

# 10K Mid Size Dump

### **Standard Features:**

**Sizes:** 6' x 10', or 12'

Coupler: 2 5/16" A-Frame

Axles: (2) 5200# Electric Braking

**GVW:** 10K

Jack: 7K Drop Leg

Deck: 1 piece bottom

**Tires:** Radial 225/75R/15D

Tie Downs: Stake Pockets, floor D-rings

Lights: Sealed LED w/ rubber mount

Paint: High solids polyurethane

**Curb weight:** 10' 2700#

12' 2900#

1350 S Calapooia Street

Sutherlin, OR, 97479

541-459-6215