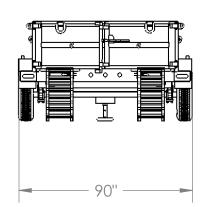

DIMENSIONS ARE IN INCHES TOLERANCES: FRACTIONAL± 1/16

6'x12' 10k Mid Size Dump

ZE TARE WEIGHT:

E WEIGHT: REV

2900 LBS

|         | NAME | DATE                                      |
|---------|------|-------------------------------------------|
| DRAWN   | DON  | Wednesday, September 05, 2012 10:23:27 AM |
| CHECKED |      | Wednesday, September 05, 2012 10:23:27 AM |
|         |      |                                           |

### UNLESS OTHERWISE SPECIFIED:

DIMENSIONS ARE IN INCHES TOLERANCES: FRACTIONAL ± 1/16

# 6'x10' 10k Mid Size Dump

SIZE TARE WEIGHT:

2700 LBS

REV