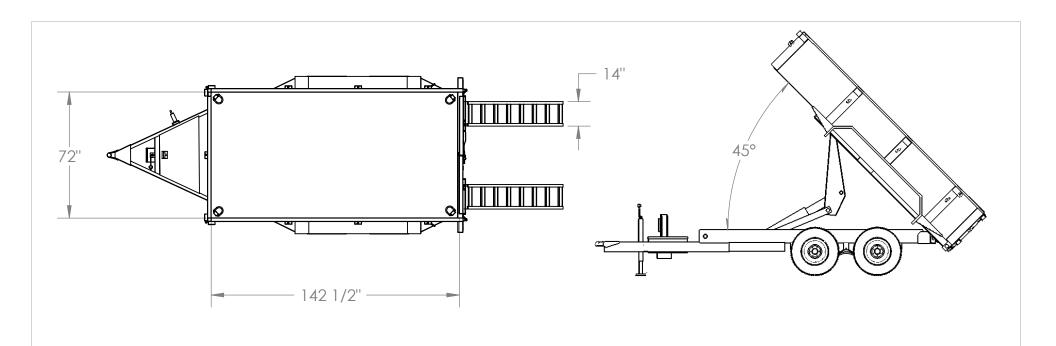

DIMENSIONS ARE IN INCHES TOLERANCES: FRACTIONAL± 1/16

6'x12' 10k Mid Size Dump

ZE TARE WEIGHT:

E WEIGHT: REV

2900 LBS

|         | NAME | DATE                                      |
|---------|------|-------------------------------------------|
| DRAWN   | DON  | Wednesday, September 05, 2012 10:23:27 AM |
| CHECKED |      | Wednesday, September 05, 2012 10:23:27 AM |
|         |      |                                           |