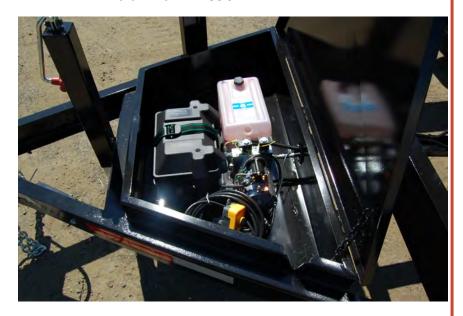

# **Features continued:**

- -Lifetime structural warranty
- -Scissor lift and DC hydraulic pump
- -Fender steps
- -12ga Bottom
- -14ga sides
- -Heavy duty 11 gauge Jeep style fenders
- -Lockable tool box
- -Emergency break-away system
- -Safety chains
- -Spare tire mount
- -Floor D-rings
- -Stow-away 5' ramps