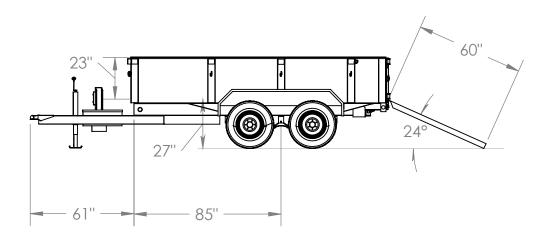

k: 1 piece bottom

**Tires:** Radial 225/75R/15D

Tie Downs: Stake Pockets, floor D-rings

Lights: Sealed LED w/ rubber mount

Paint: High solids polyurethane

**Curb weight:** 10' 2700#

12' 2900#







1350 S Calapooia Street

Sutherlin, OR, 97479

541-459-6215

# **Features continued:**

- -Lifetime structural warranty
- -Scissor lift and DC hydraulic pump
- -Fender steps
- -12ga Bottom
- -14ga sides
- -Heavy duty 11 gauge Jeep style fenders
- -Lockable tool box
- -Emergency break-away system
- -Safety chains
- -Spare tire mount
- -Floor D-rings
- -Stow-away 5' ramps



-Above pictured with optional aluminum wheels



# Optional (+\$)

- -Spreader gate
- -Spare Tire
- -Wireless Remote control
- -Custom Color (see chart)



1350 S Calapooia Street

Sutherlin, OR, 97479

541-459-6215







|                                   |         | NAME   | DATE                                      |
|-----------------------------------|---------|--------|-------------------------------------------|
|                                   | DRAWN   | DON    | Wednesday, September 05, 2012 10:37:33 AM |
|                                   | CHECKED |        | Wednesday, September 05, 2012 10:37:33 AM |
| PROPRIETARY AND CONFIDENTIAL      |         |        |                                           |
| THE INFORMATION CONTAINED IN THIS |         | UNLESS | OTHERWISE SPECIFIED:                      |

THE INFORMATION CONTAINED IN THIS DRAWING IS THE SOLE PROPERTY OF GREAT NORTHERN TRAILER WORKS. ANY REPRODUCTION IN PART OR AS A WHOLE WITHOUT THE WRITTEN PERMISSION OF GREAT NORTHERN TRAIL