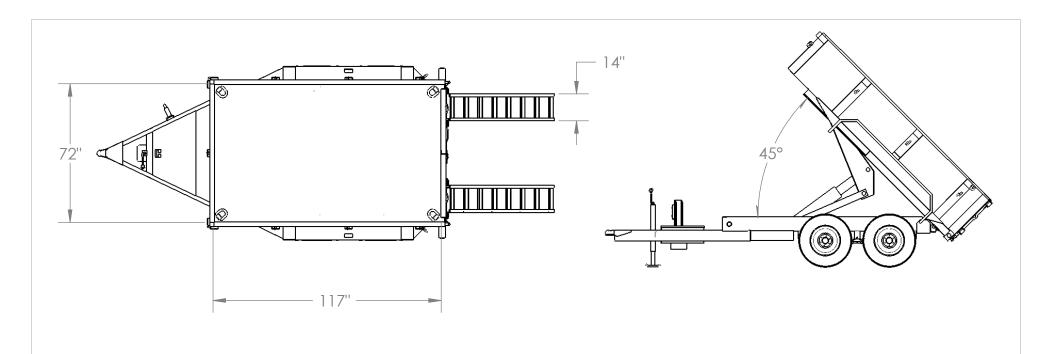

-|--------|-------------------------------------------|
|                                   | DRAWN   | DON    | Wednesday, September 05, 2012 10:37:33 AM |
|                                   | CHECKED |        | Wednesday, September 05, 2012 10:37:33 AM |
| PROPRIETARY AND CONFIDENTIAL      |         |        |                                           |
| THE INFORMATION CONTAINED IN THIS |         | UNLESS | OTHERWISE SPECIFIED:                      |

THE INFORMATION CONTAINED IN THIS DRAWING IS THE SOLE PROPERTY OF GREAT NORTHERN TRAILER WORKS. ANY REPRODUCTION IN PART OR AS A WHOLE WITHOUT THE WRITTEN PERMISSION OF GREAT NORTHERN TRAILER WORKS IS PROHIBITED.

DIMENSIONS ARE IN INCHES TOLERANCES: FRACTIONAL± 1/16



6'x12' 10k Mid Size Dump

ZE TARE WEIGHT:

E WEIGHT: REV

2900 LBS







|         | NAME | DATE                                      |
|---------|------|-------------------------------------------|
| DRAWN   | DON  | Wednesday, September 05, 2012 10:23:27 AM |
| CHECKED |      | Wednesday, September 05, 2012 10:23:27 AM |
|         |      |                                           |

#### PROPRIETARY AND CONFIDENTIAL

THE INFORMATION CONTAINED IN THIS DRAWING IS THE SOLE PROPERTY OF GREAT NORTHERN TRAILER WORKS. ANY REPRODUCTION IN PART OR AS A WHOLE WITHOUT THE WRITTEN PERMISSION OF GREAT NORTHERN TRAILER WORKS IS PROHIBITED.

### UNLESS OTHERWISE SPECIFIED:

DIMENSIONS ARE IN INCHES TOLERANCES: FRACTIONAL ± 1/16



# 6'x10' 10k Mid Size Dump

SIZE TARE WEIGHT:

2700 LBS

REV