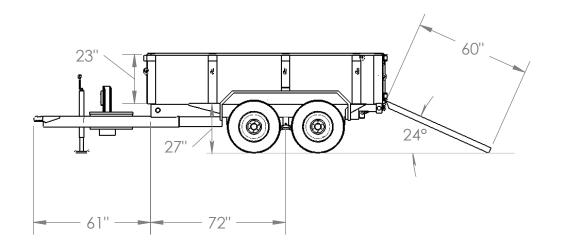

DIMENSIONS ARE IN INCHES TOLERANCES: FRACTIONAL± 1/16

6'x12' 10k Mid Size Dump

ZE TARE WEIGHT:

E WEIGHT: REV

2900 LBS

|         | NAME | DATE                                      |
|---------|------|-------------------------------------------|
| DRAWN   | DON  | Wednesday, September 05, 2012 10:23:27 AM |
| CHECKED |      | Wednesday, September 05, 2012 10:23:27 AM |
|         |      |                                           |

### UNLESS OTHERWISE SPECIFIED:

DIMENSIONS ARE IN INCHES TOLERANCES: FRACTIONAL ± 1/16

# 6'x10' 10k Mid Size Dump

SIZE TARE WEIGHT:

2700 LBS

REV