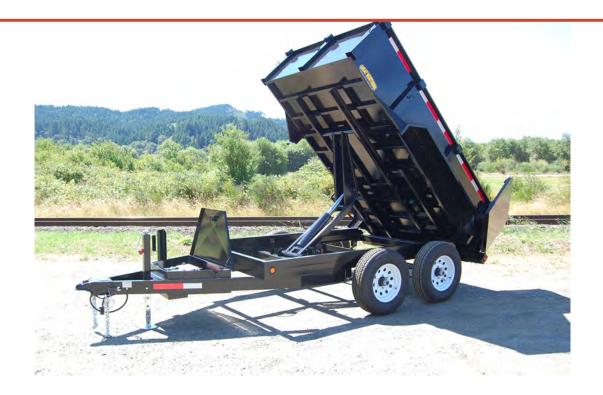

# 10K Mid Size Dump

### **Standard Features:**

**Sizes:** 6' x 10', or 12'

Coupler: 2 5/16" A-Frame

Axles: (2) 5200# Electric Braking

**GVW:** 10K

Jack: 7K Drop Leg

Deck: 1 piece bottom

**Tires:** Radial 225/75R/15D

# **Features continued:**

- -Lifetime structural warranty
- -Scissor lift and DC hydraulic pump
- -Fender steps
- -12ga Bottom
- -14ga sides
- -Heavy duty 11 gauge Jeep style fenders
- -Lockable tool box
- -Emergency break-away system
- -Safety chains
- -Spare tire mount
- -Floor D-rings
- -Stow-away 5' ramps