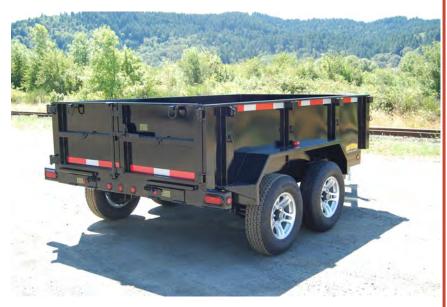

# **Features continued:**

- -Lifetime structural warranty
- -Scissor lift and DC hydraulic pump
- -Fender steps
- -12ga Bottom
- -14ga sides
- -Heavy duty 11 gauge Jeep style fenders
- -Lockable tool box
- -Emergency break-away system
- -Safety chains
- -Spare tire mount
- -Floor D-rings
- -Stow-away 5' ramps

# Optional (+\$)

- -Spreader gate
- -Spare Tire
- -Wireless Remote control
- -Custom Color (see chart)

1350 S Calapooia Street

Sutherlin, OR, 97479

541-459-6215

|                                   |         | NAME   | DATE                                      |
|-----------------------------------|---------|--------|-------------------------------------------|
|                                   | DRAWN   | DON    | Wednesday, September 05, 2012 10:37:33 AM |
|                                   | CHECKED |        | Wednesday, September 05, 2012 10:37:33 AM |
| PROPRIETARY AND CONFIDENTIAL      |         |        |                                           |
| THE INFORMATION CONTAINED IN THIS |         | UNLESS | OTHERWISE SPECIFIED:                      |