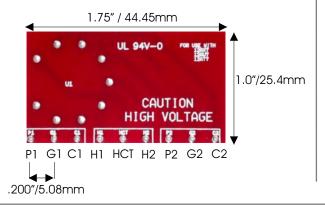

# P1 PLATE P1 P2 PLATE INPUT GRID G1 G2 CATHODE HEATER H1 HCT H2 HEATER CENTER TAP

- CAUTION --LETHAL VOLTAGE LEVELS RISK OF ELECTRIC SHOCK HIGH VOLTAGE DANGER

# **PCB DIMENSIONS**

# **PIN - OUT**

- 9 HCT HEATER CENTER TAP
- 4 H1 HEATER 1
- 5 H2 HEATER 2
- 1 P1 PLATE SECTION 1
- 2 G1 GRID SECTION 1
- 3 C1 CATHODE SECTION 1
- 6 P2 PLATE SECTION 2
- 7 G2 GRID SECTION 2
- 8  $\mbox{C2}$   $\mbox{CATHODE}$  SECTION 2