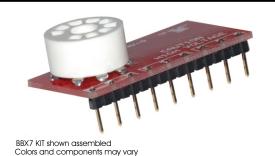

# BBX7 VACUUM TUBE BREAD BOARD ADAPTER

www.trentonblizzard.com

The BBX7 is a simple low cost adapter that allows you to prototype preamplifier tube circuits on an electronics bread board

CAUTION: NEVER EXCEED BREAD BOARD BREAKDOWN VOLTAGE

# DESIGNED FOR 12AX7 DUAL TRIODE TUBES