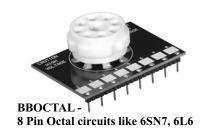

# **WORKS WITH**

BB84 - EL84 Pentode adapter

BBNOVAL - 9 Pin Noval adapter

**BBOCTAL - 8 Pin OCTAL adapter** 