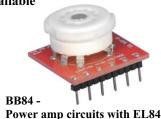

# **WORKS WITH**

BB84 - EL84 Pentode adapter

BBNOVAL - 9 Pin Noval adapter

**BBOCTAL - 8 Pin OCTAL adapter** 