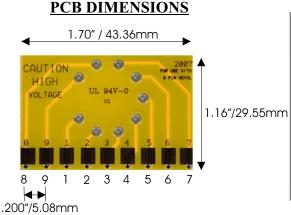

### **FEATURES**

- EASIER BREAD BOARD WIRING
- PINS MARKED FOR EASY IDENTIFICATION
- PIN-OUT FOR ANY 9 PIN NOVAL TUBE
- QUALITY FR-4 LAMINATE
- LOW LEAKAGE CERAMIC SOCKET (supplied with kit only)
- EASY TO ASSEMBLE AND SOLDER