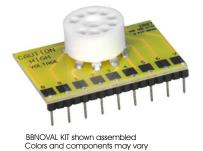

#### BBNOVAL VACUUM TUBE BREAD BOARD ADAPTER

The BBNOVAL is a simple low cost adapter that allows you to prototype tube circuits using 9 pin Noval tubes on an electronics bread board

CAUTION: NEVER EXCEED BREAD BOARD BREAKDOWN VOLTAGE

### **FEATURES**

- EASIER BREAD BOARD WIRING
- PINS MARKED FOR EASY IDENTIFICATION
- PIN-OUT FOR ANY 9 PIN NOVAL TUBE
- QUALITY FR-4 LAMINATE
- LOW LEAKAGE CERAMIC SOCKET (supplied with kit only)
- EASY TO ASSEMBLE AND SOLDER