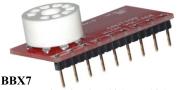

## WORKS WITH

BB84 - EL84 Power pentode adapter

BBX7 - 12AX7 Triode adapter

**BBOCTAL - 8 Pin OCTAL adapter** 