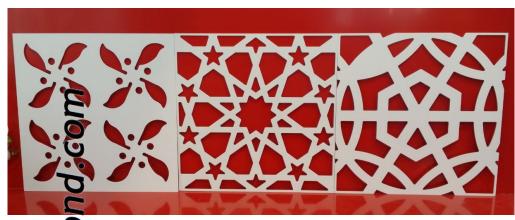

# PRODUCTS DESCRIPTION:

High quality Engraving tal Products.

12mm Alu sheet engraving as decoration plate.

.....

Steel plate engraved as cladding decoration .

------

Steel plate engraved as sunshade.

Alu sheet engraving as lobby ceiling decoration

Three size leavies in one panels.