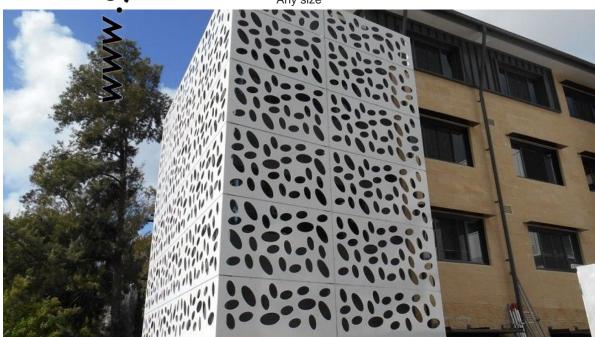

Alu minium engraving panels with powder coating

Alu minium engraving panels with powder coating

Any size

Any shape

Big size holes