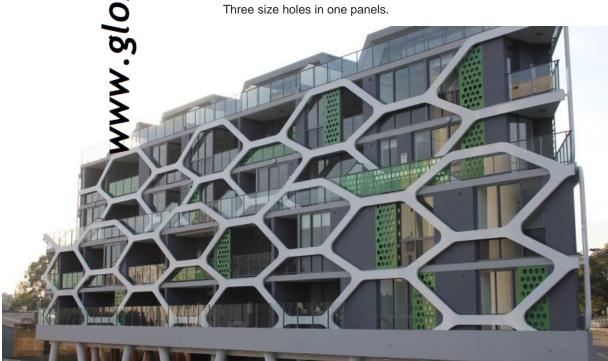

<sup>^</sup>Sheet size vary slightly with different substrates eg:2440x1220.

Aluminium panels engraved as cladding decoration .

Aluminium panels engraved as cladding decoration .

Aluminium engraving panels as sunshade