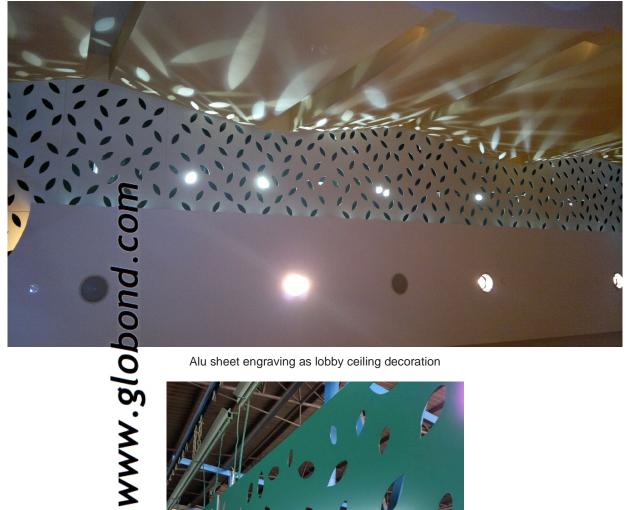

12mm Alu sheet engraving as decoration plate.

.....

Steel plate engraved as cladding decoration .

------

Steel plate engraved as sunshade.

Alu sheet engraving as lobby ceiling decoration

Three size leavies in one panels.