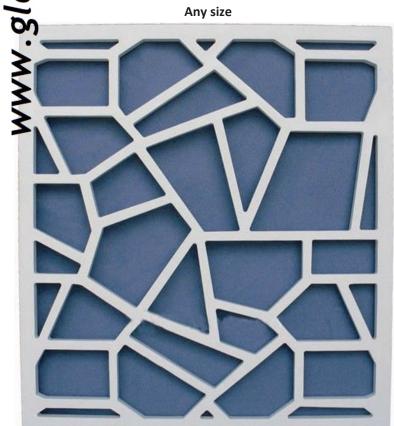

<sup>^</sup>Sheet size vary slightly with different substrates eg:2440x1220.

Aluminium panels engraved as cladding decoration .

Aluminium panels engraved as cladding decoration .

Aluminium engraving panels as sunshade

12mm Alu sheet engraving as decoration plate.

.....

Steel plate engraved as cladding decoration .

------

Steel plate engraved as sunshade.

Alu sheet engraving as lobby ceiling decoration

Three size leavies in one panels.