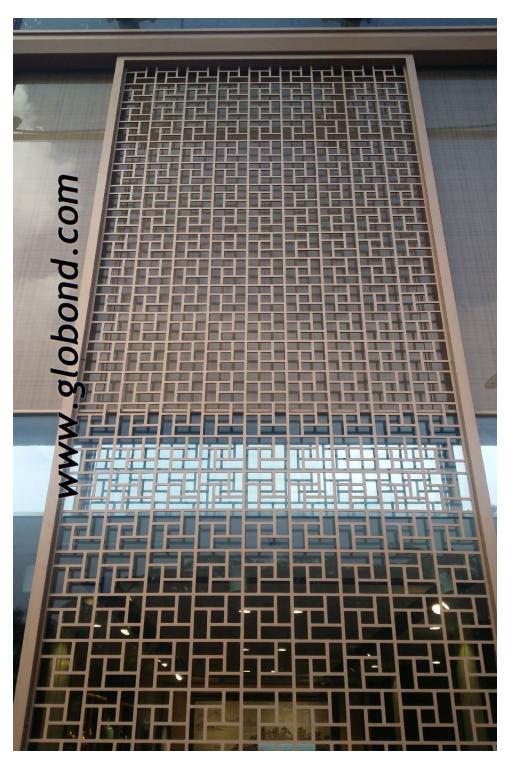

12mm Alu sheet engraving as decoration plate.

.....

Steel plate engraved as cladding decoration .

------

Steel plate engraved as sunshade.

Alu sheet engraving as lobby ceiling decoration

Three size leavies in one panels.

Alu minium engraving panels with powder coating

Alu minium engraving panels with powder coating

Any size

Any shape

Big size holes