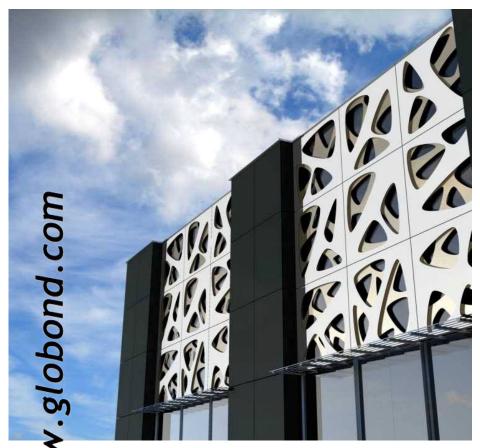

<sup>^</sup>Sheet size vary slightly with different substrates eg:2440x1220.

Aluminium panels engraved as cladding decoration .

Aluminium panels engraved as cladding decoration .

Aluminium engraving panels as sunshade

12mm Alu sheet engraving as decoration plate.

.....

Steel plate engraved as cladding decoration .

------

Steel plate engraved as sunshade.

Alu sheet engraving as lobby ceiling decoration

Three size leavies in one panels.