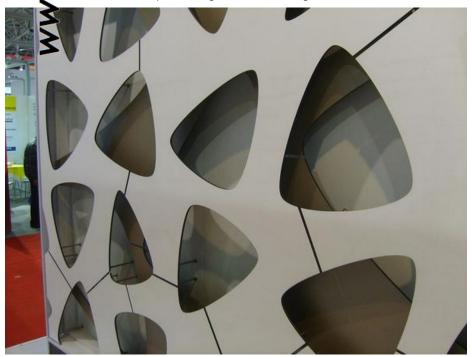

<sup>^</sup>Sheet size vary slightly with different substrates eg:2440x1220.

Aluminium panels engraved as cladding decoration .

Aluminium panels engraved as cladding decoration .

Aluminium engraving panels as sunshade