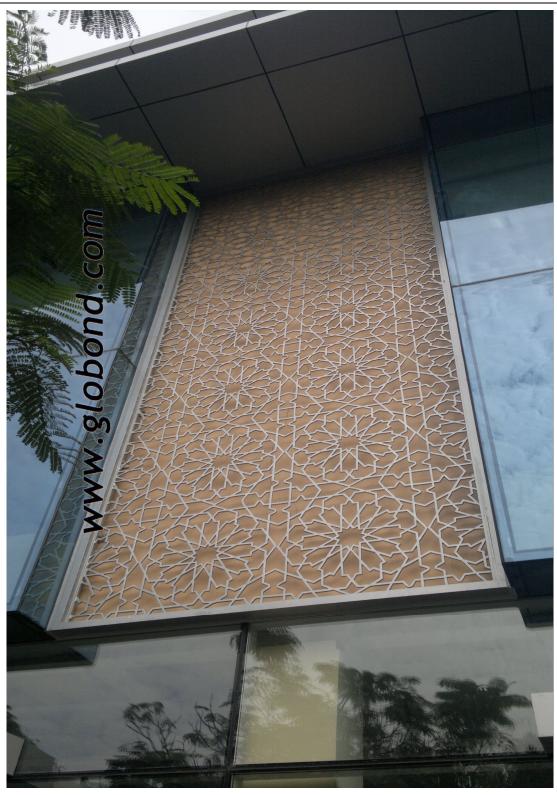

<sup>^</sup>Sheet size vary slightly with different substrates eg:2440x1220.

Aluminium panels engraved as cladding decoration .

Aluminium panels engraved as cladding decoration .

Aluminium engraving panels as sunshade

12mm Alu sheet engraving as decoration plate.

.....

Steel plate engraved as cladding decoration .

------

Steel plate engraved as sunshade.

Alu sheet engraving as lobby ceiling decoration

Three size leavies in one panels.