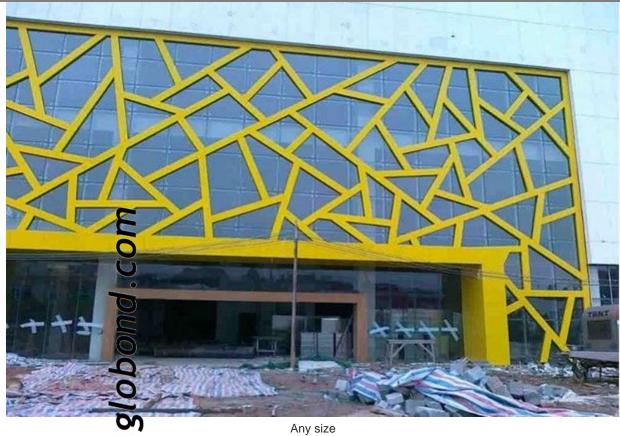

<sup>^</sup>Sheet size vary slightly with different substrates eg:2440x1220.

Aluminium panels engraved as cladding decoration .

Aluminium panels engraved as cladding decoration .

Aluminium engraving panels as sunshade

12mm Alu sheet engraving as decoration plate.

.....

Steel plate engraved as cladding decoration .

------

Steel plate engraved as sunshade.

Alu sheet engraving as lobby ceiling decoration

Three size leavies in one panels.