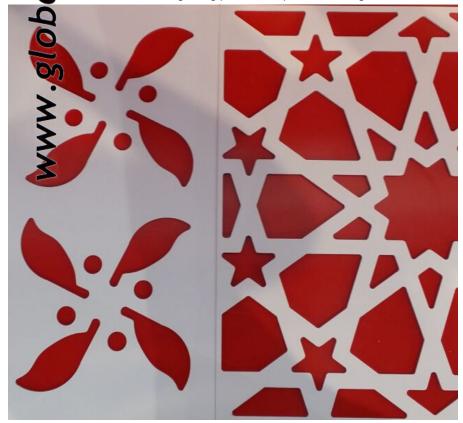

12mm Alu sheet engraving as decoration plate.

.....

Steel plate engraved as cladding decoration .

------

Steel plate engraved as sunshade.

Alu sheet engraving as lobby ceiling decoration

Three size leavies in one panels.