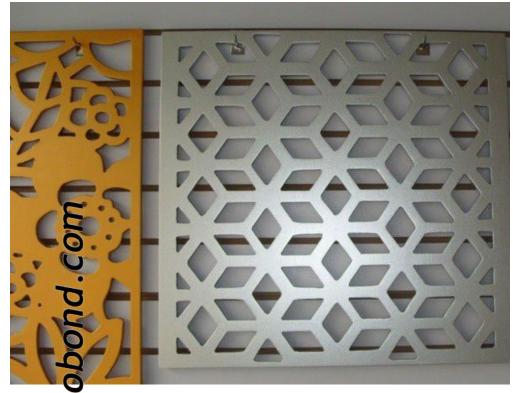

<sup>^</sup>Sheet size vary slightly with different substrates eg:2440x1220.

Aluminium panels engraved as cladding decoration .

Aluminium panels engraved as cladding decoration .

Aluminium engraving panels as sunshade

12mm Alu sheet engraving as decoration plate.

.....

Steel plate engraved as cladding decoration .

------

Steel plate engraved as sunshade.

Alu sheet engraving as lobby ceiling decoration

Three size leavies in one panels.