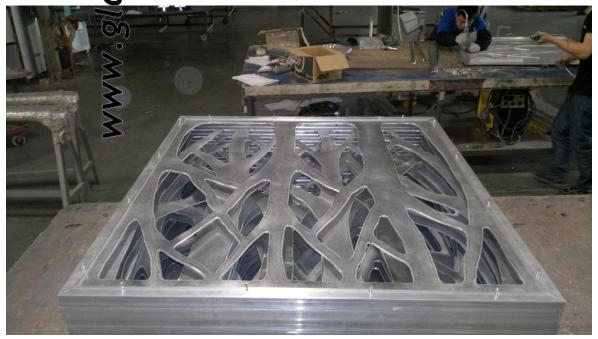

12mm Alu sheet engraving as decoration plate.

.....

Steel plate engraved as cladding decoration .

------

Steel plate engraved as sunshade.

Alu sheet engraving as lobby ceiling decoration

Three size leavies in one panels.

Alu minium engraving panels with powder coating

Alu minium engraving panels with powder coating

Any size

Any shape

Big size holes