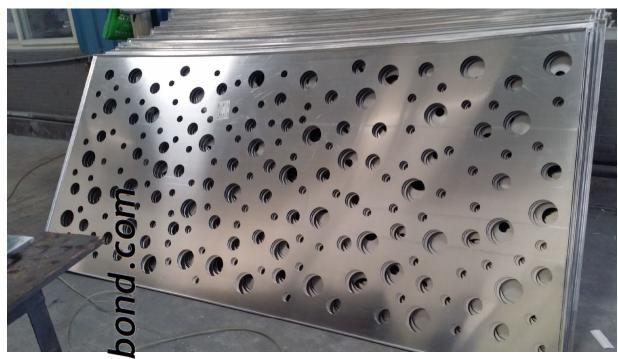

12mm Alu sheet engraving as decoration plate.

.....

Steel plate engraved as cladding decoration .

------

Steel plate engraved as sunshade.

Alu sheet engraving as lobby ceiling decoration

Three size leavies in one panels.