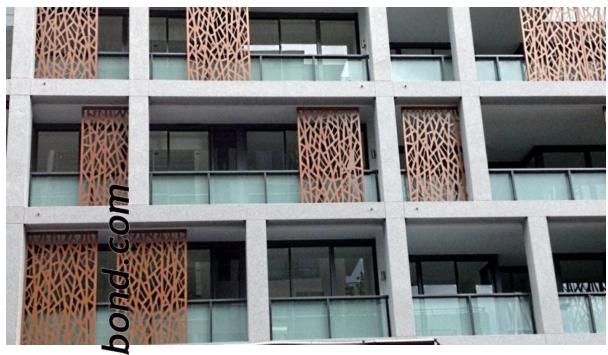

<sup>^</sup>Sheet size vary slightly with different substrates eg:2440x1220.

Aluminium panels engraved as cladding decoration .

Aluminium panels engraved as cladding decoration .

Aluminium engraving panels as sunshade

12mm Alu sheet engraving as decoration plate.

.....

Steel plate engraved as cladding decoration .

------

Steel plate engraved as sunshade.

Alu sheet engraving as lobby ceiling decoration

Three size leavies in one panels.