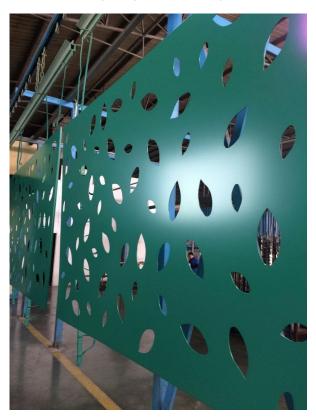

12mm Alu sheet engraving as decoration plate.

.....

Steel plate engraved as cladding decoration .

------

Steel plate engraved as sunshade.

Alu sheet engraving as lobby ceiling decoration

Three size leavies in one panels.