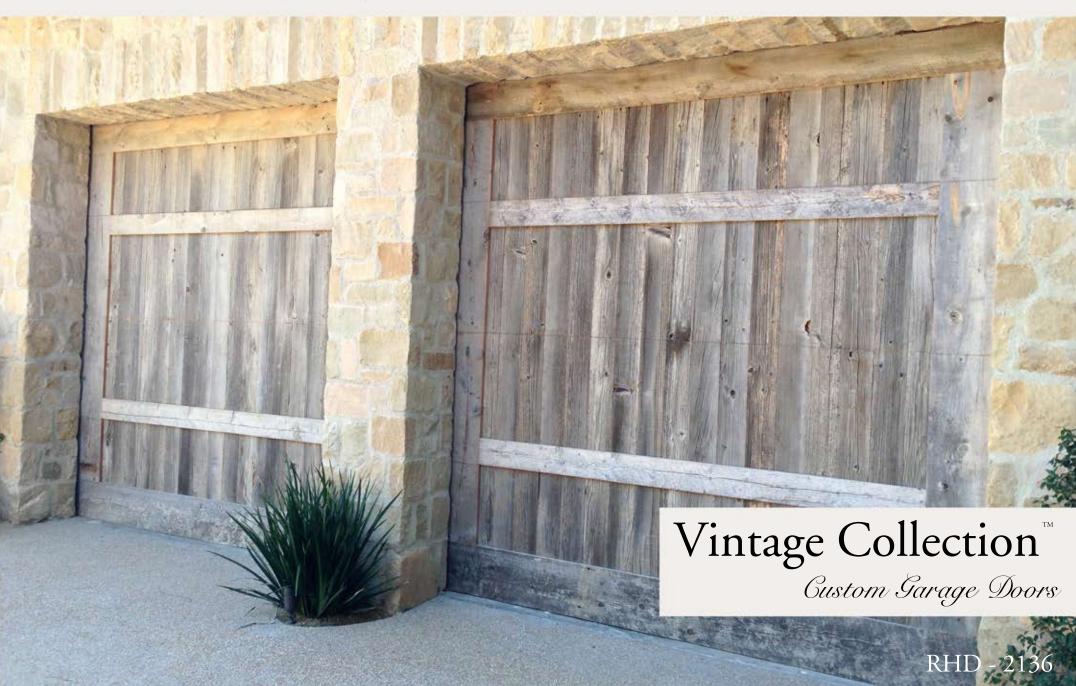

AS IS GRAY BOARD - This is another reclaimed wood product recovered straight off the farm. Typically, it has been outdoors for an extended period and has the resulting weathered gray patina with profound checking. It is usually a mix of Douglas Fir, Larch. and Pine.