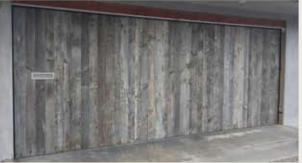

AS IS GRAY BOARD - This is another reclaimed wood product recovered straight off the farm. Typically, it has been outdoors for an extended period and has the resulting weathered gray patina with profound checking. It is usually a mix of Douglas Fir, Larch. and Pine.