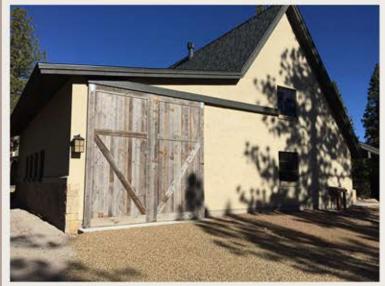

AS IS GRAY BOARD - This is another reclaimed wood product recovered straight off the farm. Typically, it has been outdoors for an extended period and has the resulting weathered gray patina with profound checking. It is usually a mix of Douglas Fir, Larch. and Pine.