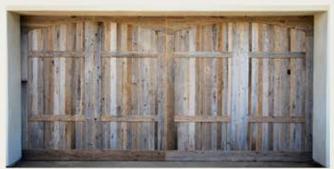

AS IS GRAY BOARD - This is another reclaimed wood product recovered straight off the farm. Typically, it has been outdoors for an extended period and has the resulting weathered gray patina with profound checking. It is usually a mix of Douglas Fir, Larch. and Pine.