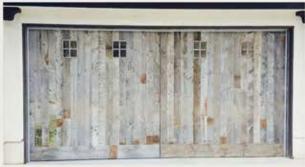

AS IS GRAY BOARD - This is another reclaimed wood product recovered straight off the farm. Typically, it has been outdoors for an extended period and has the resulting weathered gray patina with profound checking. It is usually a mix of Douglas Fir, Larch. and Pine.