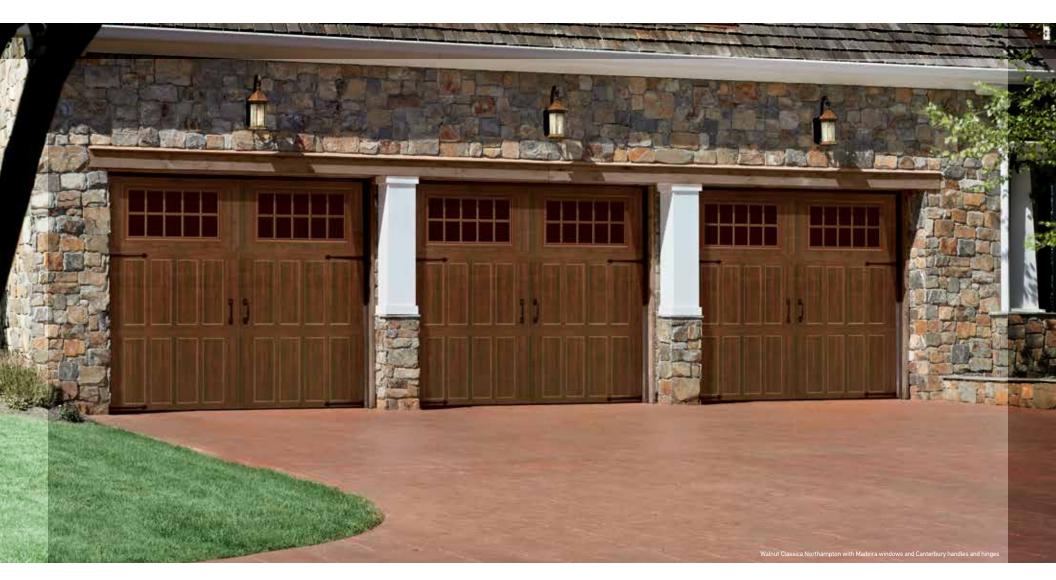

## DUAL-DIRECTIONAL WOODGRAIN STEEL GARAGE DOORS

## Beautiful Woodgrain Look with the Durability and Low Maintenance of Steel.

3 Dual-Directional Woodgrain Colors Available in Classica 1000/2000/3000, Oak Summit 3000, Heritage 3000, and Stratford 3000