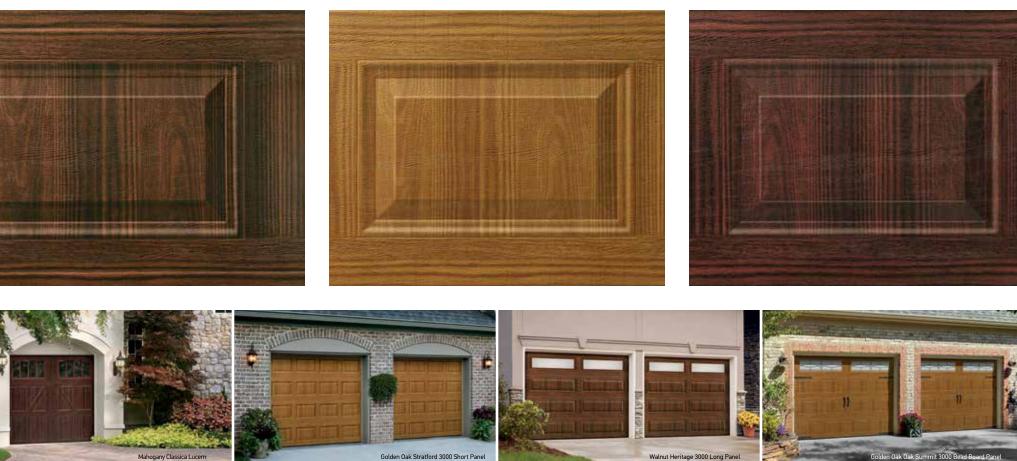

## DUAL-DIRECTIONAL WOODGRAIN STEEL GARAGE DOORS

## Beautiful Woodgrain Look with the Durability and Low Maintenance of Steel.

3 Dual-Directional Woodgrain Colors Available in Classica 1000/2000/3000, Oak Summit 3000, Heritage 3000, and Stratford 3000

WALNUT

YOUR LOCAL AMARR DEALER:

165 Carriage Court Winston-Salem, NC 27105 800.503.D00R www.amarr.com

MAHOGANY

Entrematic reserves the right to change specifications and designs without notice and without incurring obligations.