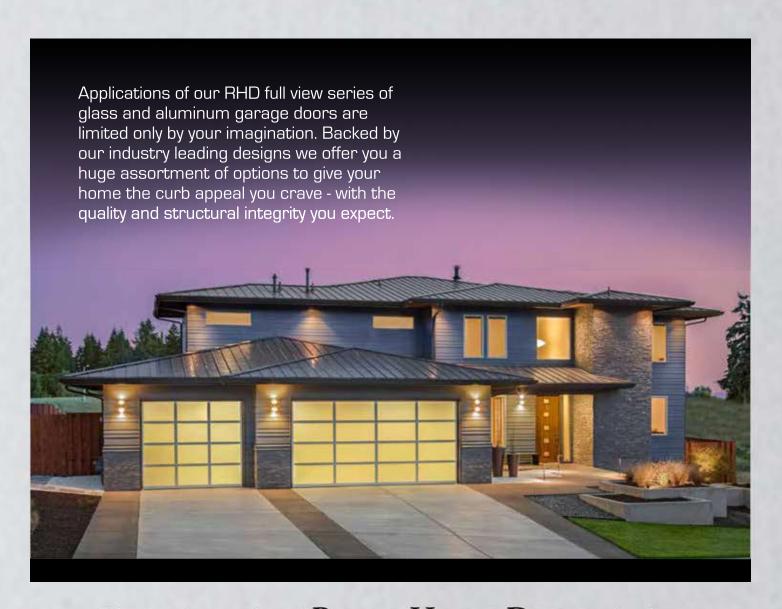

The perfect choice for architectural applications that require open visibility, bright light and a contemporary design. The aluminum full viewt series doors can be used as a standard exterior garage door, as an interior "partition" or even as a versatile patio door to seamlessly merge indoor and outdoor spaces. Well-suited for restaurants, service stations, car dealerships, fire stations and trendy commercial retail and office spaces with a distinct architectural appearance.