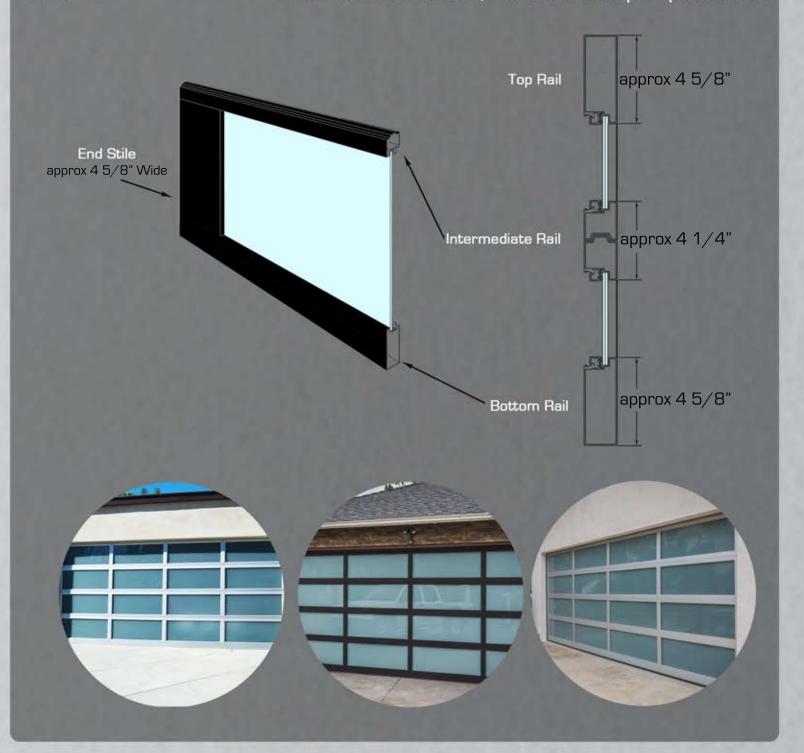

## SPECIFICATIONS

Panel Design:

Recessed laminated-glass

Material Reinforcing:

6063-T6 extruded aluminum alloy with integral design for maximum structural integrity

**Thickness** 

13/4"

Options