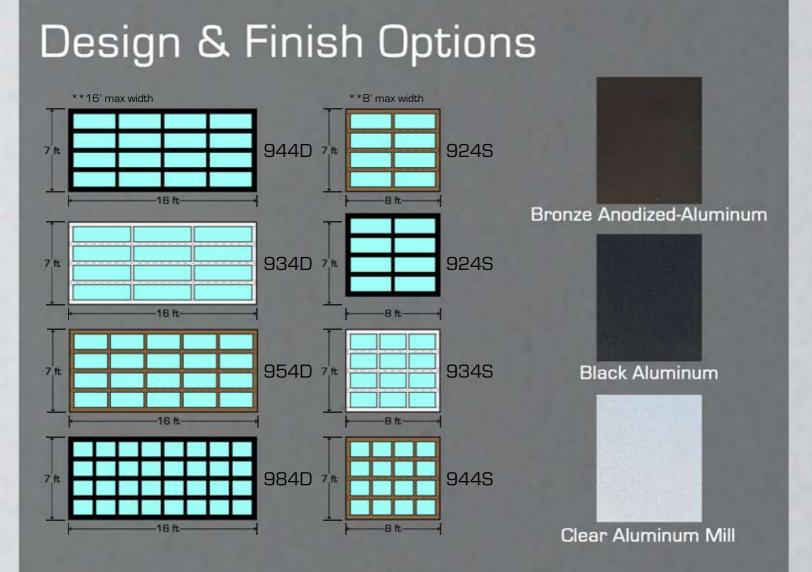

\*\*\* RHD aluminum full view comes with a variety of options to address your building requirements. Along with a variety of finishing options and glazing materials, RHD aluminum full view doors can be designed with additional stiles or custom section arrangements, creating a unique look with design felxibility

An endless variety of options are available to customize your door to your design and job requirements

Glass

Standard WHITE & BLACK; others available upon special orders