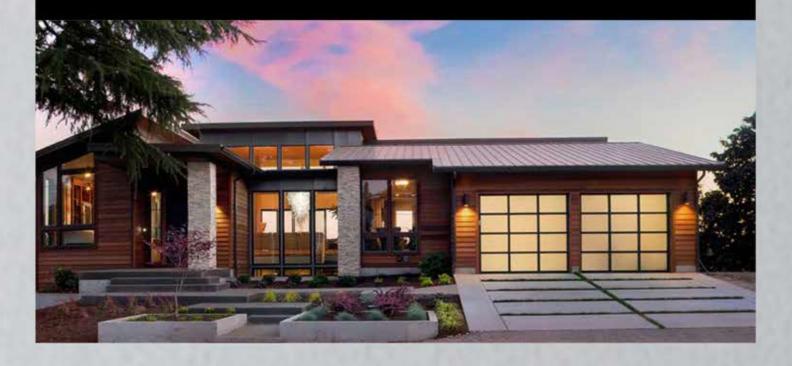

## Ranch House Doors

Contemporary Aluminum Full View Series

Our RHD aluminum full view line of contemporary glass and aluminum garage doors offers a variety of window and panel options to suit your taste. Choose from our wide selection of aluminum frame finishes and glass options to complete the package. Bring a sleek, cutting-edge look to the exterior of your home with an RHD aluminum full view glass garage door.

The perfect choice for architectural applications that require open visibility, bright light and a contemporary design. The aluminum full viewt series doors can be used as a standard exterior garage door, as an interior "partition" or even as a versatile patio door to seamlessly merge indoor and outdoor spaces. Well-suited for restaurants, service stations, car dealerships, fire stations and trendy commercial retail and office spaces with a distinct architectural appearance.