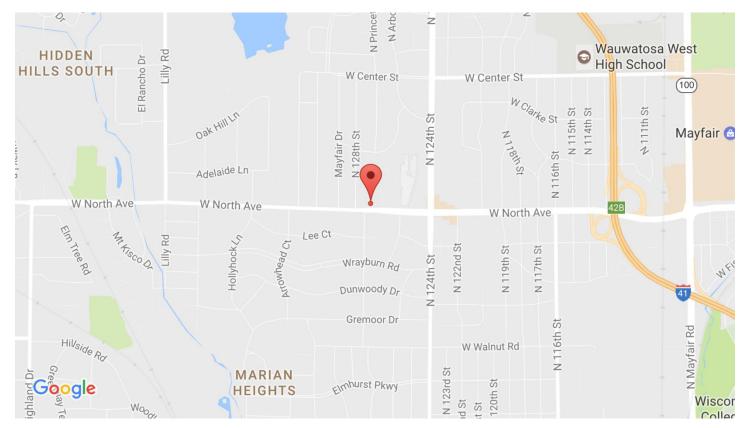

# Milwaukee Psychiatrists & Psychologists Chartered

12760 W. North Avenue Bldg A, Brookfield, WI 53005

## From the NORTH:

Take Hwy 45 South to North Ave. Exit
Take North Ave. Exit West
Drive West on North Ave. past the Intersection of 124<sup>th</sup> & North
Turn right at the Eastbrook Office Sign
Follow the Parking Lot to the Front of Building A

## From the EAST: Take 194 West

Take Hwy 45 North to North Ave. Exit
Take North Ave. Exit West
Drive West on North Ave. past the Intersection of 124<sup>th</sup> & North
Turn right at the Eastbrook Office Sign
Follow the Parking Lot to the Front of Building A

#### From the SOUTH:

Take Hwy 45 North to North Ave. Exit
Take North Ave. Exit West
Drive West on North Ave. past the Intersection of 124<sup>th</sup> & North
Turn right at the Eastbrook Office Sign
Follow the Parking Lot to the Front of Building A

#### From the WEST:

Take 194 East
Take Hwy 45 North to North Ave. Exit
Take North Ave. Exit West
Drive West on North Ave. past the Intersection of 124<sup>th</sup> & North
Turn right at the Eastbrook Office Sign
Follow the Parking Lot to the Front of Building A