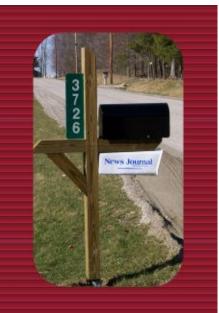

## <u>Timberlake Civic Association</u> members can order a visible and reflective, 2 sided address sign for \$12.

Call John for questions at (630) 986-8011. Mail the completed form to John Curcio, 16W671 Fern Street, Burr Ridge, Il 60527 along with a check payable to Timberlake Civic Association. You will be contacted by phone once its ready.

(Example: 1 0 S 3 2 4) Please note the signs will be vertical 6" wide by 18" high with 3" letters