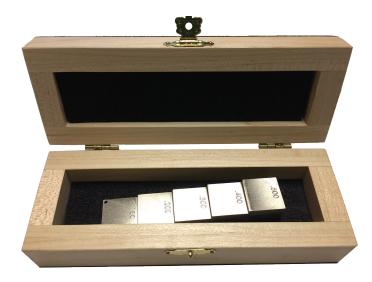

#### **All Blocks**:

- Are ultrasonically tested prior to machining to ensure block cleanliness
- Are nickel-plated for protection against oxidation/rusting
- Include NIST traceable certification reports which are maintained on-file
- Have full heat and lot number traceability throughout the manufacturing process
- Include Material Test Reports from producing mill
- Include hardwood case