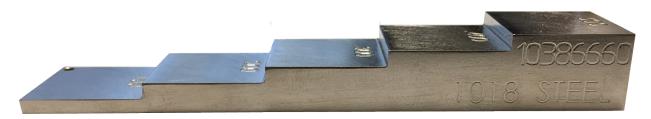

# **QED 5-STEP BLOCK**

## For Thickness and Linearity Calibration

#### **Available Materials**

- 1018 Steel
- 304 Stainless Steel

### **Step Thickness**

• .100, .200, .300, .400, and .500"

#### **Step Face**

• 3/4" x 3/4"

## **Specification**

• ASTM E797