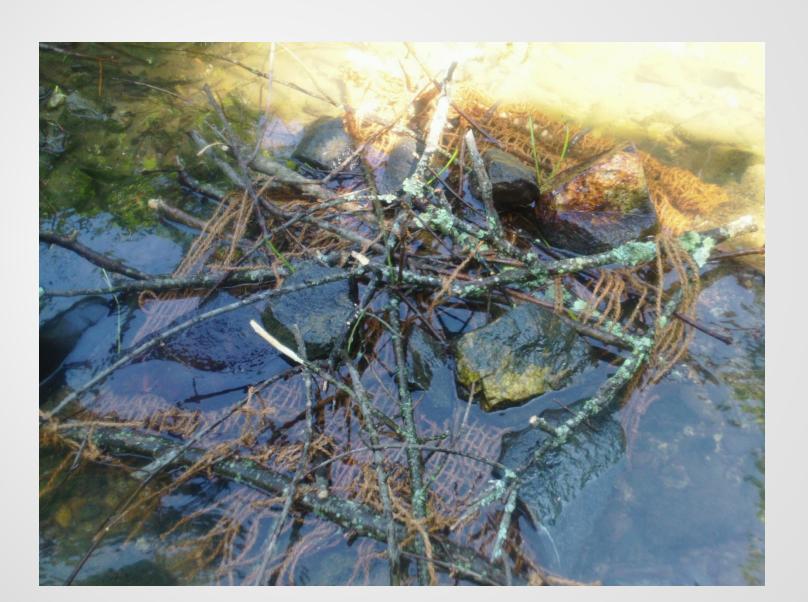

#### **HABI-MATS**

- Provides additional habitat and places for benthic macroinvertebrates and fish to hold on and nest.
- Can be placed on the bottom or floated to support organisms.
- Attaches to the bottom of smaller streams.
- Can be floated in larger streams to imitate floating woody habitat.
- Recreates root wads for fish habitat.
- Restores urban watershed habitat in a cost effective way n when construction is not an alternative.
- Patent Pending.

## Large Habi-Mat



### **Center Window in Habi-Mat for Tying and Weaving Wood**



### **Side Windows in Habi-Mat for Tying and Weaving Wood**



#### **End Tassels for Tying Wood**



#### HabiTubes Attached to Habi-Mat



### **Various Sizes of Habi-Mats**



#### **Pre-Installation**



## **Pre-Installation**



### Installation



#### **One-Month Post Installation**



### Installation



### Installation



## Two Months Post Installation



## Two Months Post Installation



#### **Platform Sizes**

- Extra Small 1 Meter X 0.5 Meter
- Small 1 Meter X 1.5 Meter
- Medium 1 Meter X 2 Meter
- Large 1 Meter X 3 Meter
- Built to any size
- Add HabiTubes stuffed with leaves or wood.



Environmental, LLC.

P.O. Box 366
Buford, GA 30515
(404) 520-9422
pbarber@acerenv.net