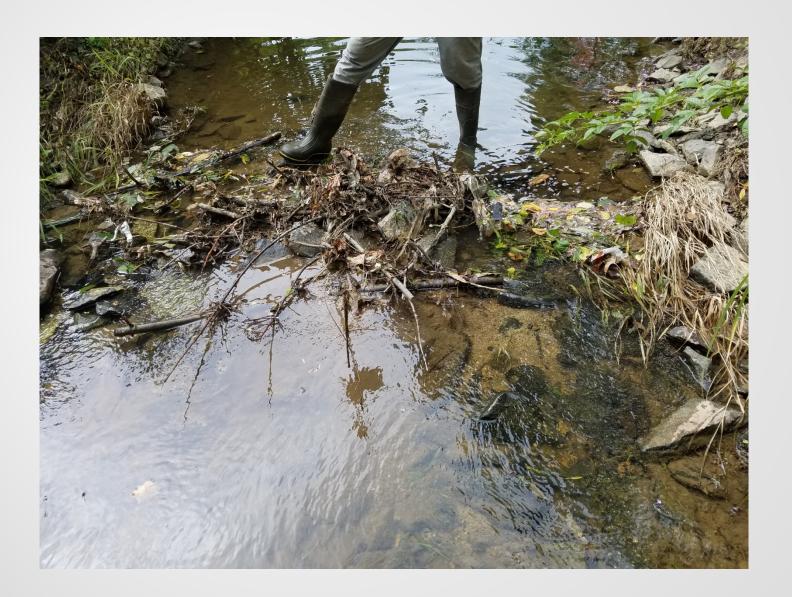

al habitat and places for benthic macroinvertebrates and fish to hold on and nest.
- Can be placed on the bottom or floated to support organisms.
- Attaches to the bottom of smaller streams.
- Can be floated in larger streams to imitate floating woody habitat.
- Recreates root wads for fish habitat.
- Restores urban watershed habitat in a cost effective way n when construction is not an alternative.
- Patent Pending.

## Large Habi-Mat



### **Center Window in Habi-Mat for Tying and Weaving Wood**



### **Side Windows in Habi-Mat for Tying and Weaving Wood**



#### **End Tassels for Tying Wood**



#### HabiTubes Attached to Habi-Mat



### **Various Sizes of Habi-Mats**



#### **Pre-Installation**



## **Pre-Installation**



### Installation



#### **One-Month Post Installation**



### Installation



### Installation



## Two Months Post Installation



## Two Months Post Installation



#### **Platform Sizes**

- Extra Small 1 Meter X 0.5 Meter
- Small 1 Meter X 1.5 Meter
- Medium 1 Meter X 2 Meter
- Large 1 Meter X 3 Meter
- Built to any size
- Add HabiTubes stuffed with leaves or wood.



Environmental, LLC.

P.O. Box 366
Buford, GA 30515
(404) 520-9422
pbarber@acerenv.net