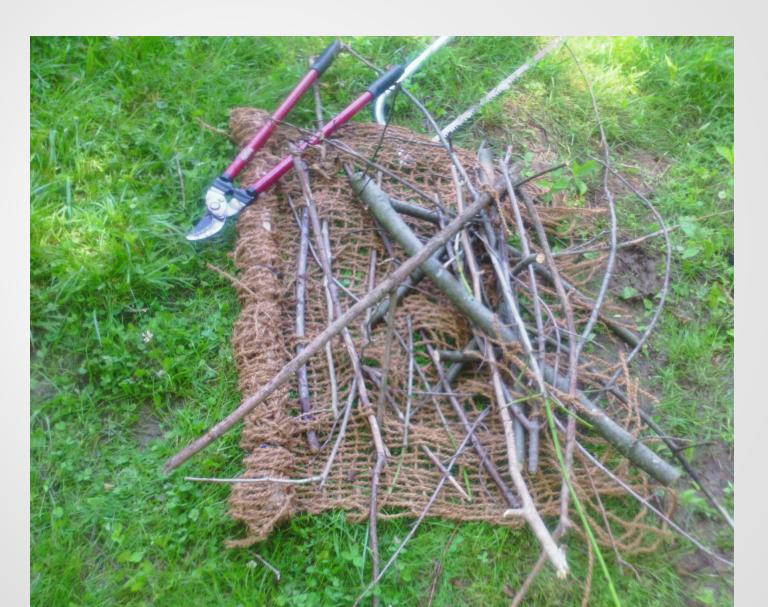

t.
- Uses wood less than 3 inches in diameter.

#### **HABI-MATS**

- Provides additional habitat and places for benthic macroinvertebrates and fish to hold on and nest.
- Can be placed on the bottom or floated to support organisms.
- Attaches to the bottom of smaller streams.
- Can be floated in larger streams to imitate floating woody habitat.
- Recreates root wads for fish habitat.
- Restores urban watershed habitat in a cost effective way n when construction is not an alternative.
- Patent Pending.

## Large Habi-Mat



### **Center Window in Habi-Mat for Tying and Weaving Wood**



### **Side Windows in Habi-Mat for Tying and Weaving Wood**



#### **End Tassels for Tying Wood**



#### HabiTubes Attached to Habi-Mat



### **Various Sizes of Habi-Mats**



#### **Pre-Installation**



## **Pre-Installation**



### Installation



#### **One-Month Post Installation**



### Installation



### Installation



## Two Months Post Installation



## Two Months Post Installation



#### **Platform Sizes**

- Extra Small 1 Meter X 0.5 Meter
- Small 1 Meter X 1.5 Meter
- Medium 1 Meter X 2 Meter
- Large 1 Meter X 3 Meter
- Built to any size
- Add HabiTubes stuffed with leaves or wood.



Environmental, LLC.

P.O. Box 366
Buford, GA 30515
(404) 520-9422
pbarber@acerenv.net