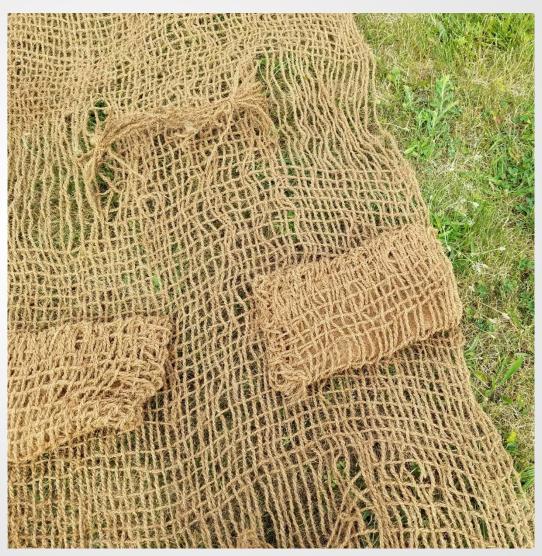

## Large Habi-Mat

### **Center Window in Habi-Mat for Tying and Weaving Wood**

### **Side Windows in Habi-Mat for Tying and Weaving Wood**

#### **End Tassels for Tying Wood**