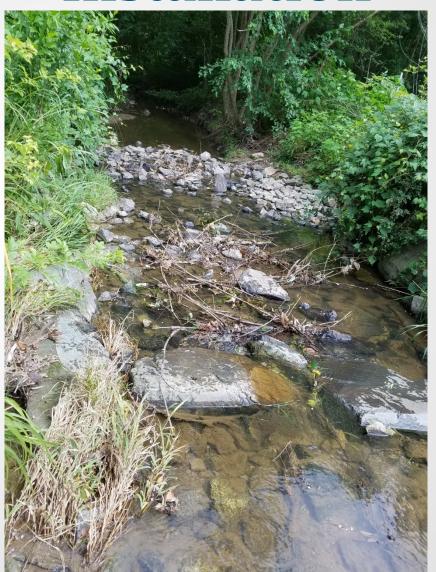

om or floated to support organisms.
- Attaches to the bottom of smaller streams.
- Can be floated in larger streams to imitate floating woody habitat.
- Recreates root wads for fish habitat.
- Restores urban watershed habitat in a cost effective way n when construction is not an alternative.
- Patent Pending.

## Large Habi-Mat



### **Center Window in Habi-Mat for Tying and Weaving Wood**



### **Side Windows in Habi-Mat for Tying and Weaving Wood**



#### **End Tassels for Tying Wood**



#### HabiTubes Attached to Habi-Mat



### **Various Sizes of Habi-Mats**



#### **Pre-Installation**



## **Pre-Installation**



### Installation



#### **One-Month Post Installation**



### Installation



### Installation



## Two Months Post Installation



## Two Months Post Installation



#### **Platform Sizes**

- Extra Small 1 Meter X 0.5 Meter
- Small 1 Meter X 1.5 Meter
- Medium 1 Meter X 2 Meter
- Large 1 Meter X 3 Meter
- Built to any size
- Add HabiTubes stuffed with leaves or wood.



Environmental, LLC.

P.O. Box 366
Buford, GA 30515
(404) 520-9422
pbarber@acerenv.net