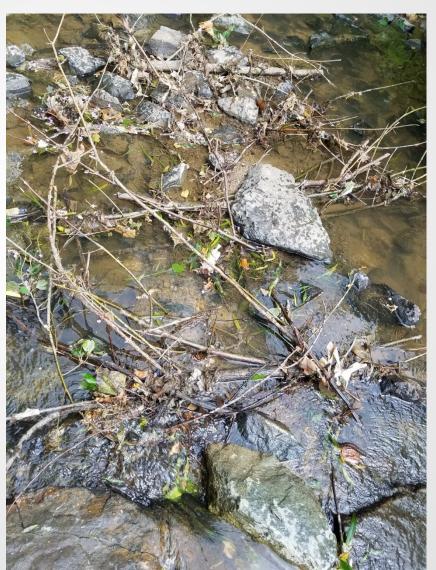

d nest.
- Can be placed on the bottom or floated to support organisms.
- Attaches to the bottom of smaller streams.
- Can be floated in larger streams to imitate floating woody habitat.
- Recreates root wads for fish habitat.
- Restores urban watershed habitat in a cost effective way n when construction is not an alternative.
- Patent Pending.

## Large Habi-Mat



### **Center Window in Habi-Mat for Tying and Weaving Wood**



### **Side Windows in Habi-Mat for Tying and Weaving Wood**



#### **End Tassels for Tying Wood**



#### HabiTubes Attached to Habi-Mat



### **Various Sizes of Habi-Mats**



#### **Pre-Installation**



## **Pre-Installation**



### Installation



#### **One-Month Post Installation**



### Installation



### Installation



## Two Months Post Installation



## Two Months Post Installation



#### **Platform Sizes**

- Extra Small 1 Meter X 0.5 Meter
- Small 1 Meter X 1.5 Meter
- Medium 1 Meter X 2 Meter
- Large 1 Meter X 3 Meter
- Built to any size
- Add HabiTubes stuffed with leaves or wood.



Environmental, LLC.

P.O. Box 366
Buford, GA 30515
(404) 520-9422
pbarber@acerenv.net