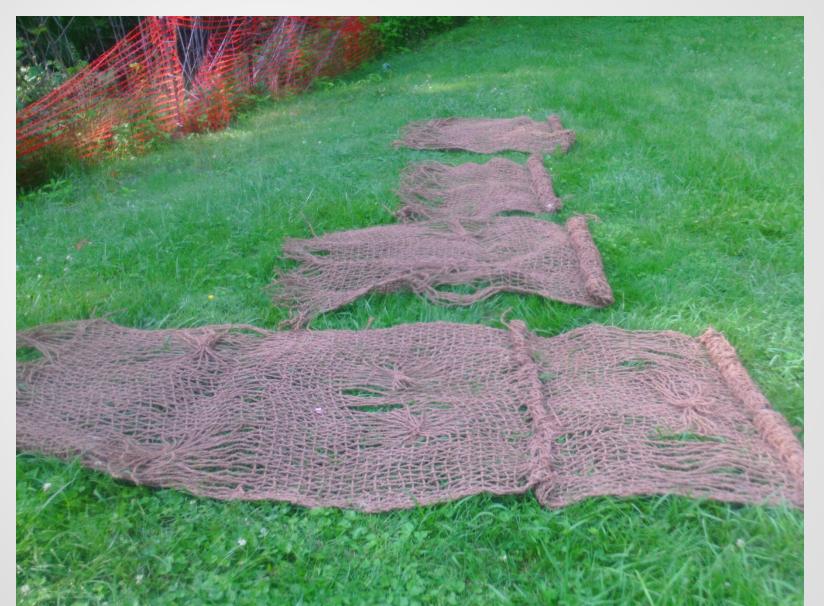

### **Various Sizes of Habi-Mats**

#### **Platform Sizes**

- Extra Small 1 Meter X 0.5 Meter
- Small 1 Meter X 1.5 Meter
- Medium 1 Meter X 2 Meter
- Large 1 Meter X 3 Meter
- Built to any size
- Add HabiTubes stuffed with leaves or wood.