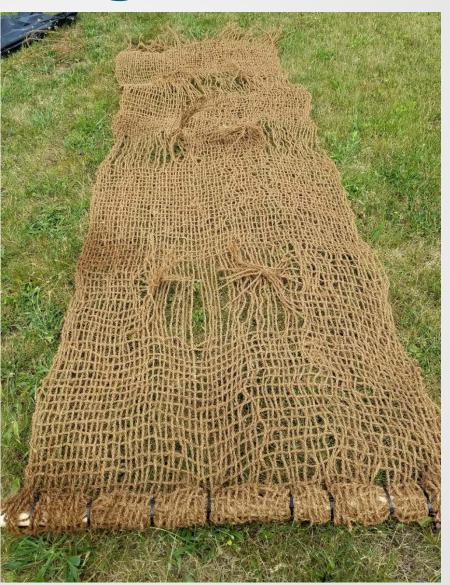

eates places for Benthic Macroinvertebrates to nest and hang on during high flows.
- Traps leaves & small sticks (i.e., useable organics) for organisms that can be used for food.
- Provides additional habitat types when combined with HabiTubes.
- Simulates root-wad habitat.
- Uses wood less than 3 inches in diameter.

#### **HABI-MATS**

- Provides additional habitat and places for benthic macroinvertebrates and fish to hold on and nest.
- Can be placed on the bottom or floated to support organisms.
- Attaches to the bottom of smaller streams.
- Can be floated in larger streams to imitate floating woody habitat.
- Recreates root wads for fish habitat.
- Restores urban watershed habitat in a cost effective way n when construction is not an alternative.
- Patent Pending.

## Large Habi-Mat



### **Center Window in Habi-Mat for Tying and Weaving Wood**



### **Side Windows in Habi-Mat for Tying and Weaving Wood**



#### **End Tassels for Tying Wood**



#### HabiTubes Attached to Habi-Mat



### **Various Sizes of Habi-Mats**



#### **Pre-Installation**



## **Pre-Installation**



### Installation



#### **One-Month Post Installation**



### Installation



### Installation



## Two Months Post Installation



## Two Months Post Installation



#### **Platform Sizes**

- Extra Small 1 Meter X 0.5 Meter
- Small 1 Meter X 1.5 Meter
- Medium 1 Meter X 2 Meter
- Large 1 Meter X 3 Meter
- Built to any size
- Add HabiTubes stuffed with leaves or wood.



Environmental, LLC.

P.O. Box 366
Buford, GA 30515
(404) 520-9422
pbarber@acerenv.net