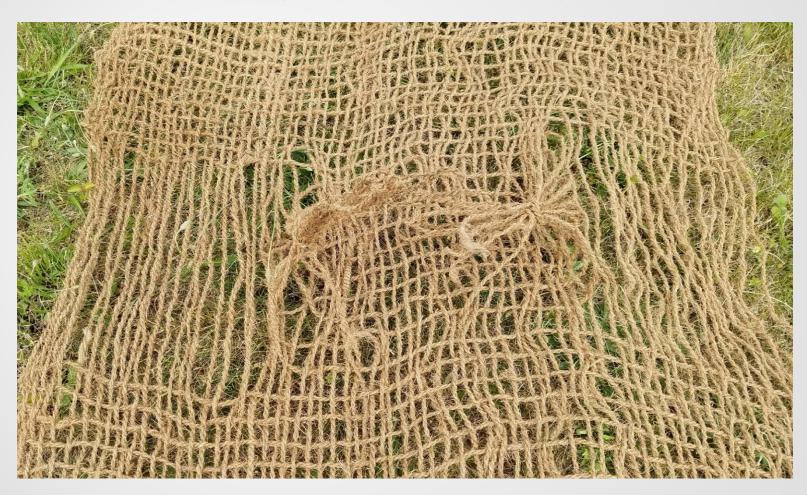

organics) for organisms that can be used for food.
- Provides additional habitat types when combined with HabiTubes.
- Simulates root-wad habitat.
- Uses wood less than 3 inches in diameter.

#### **HABI-MATS**

- Provides additional habitat and places for benthic macroinvertebrates and fish to hold on and nest.
- Can be placed on the bottom or floated to support organisms.
- Attaches to the bottom of smaller streams.
- Can be floated in larger streams to imitate floating woody habitat.
- Recreates root wads for fish habitat.
- Restores urban watershed habitat in a cost effective way n when construction is not an alternative.
- Patent Pending.

## Large Habi-Mat



### **Center Window in Habi-Mat for Tying and Weaving Wood**



### **Side Windows in Habi-Mat for Tying and Weaving Wood**



#### **End Tassels for Tying Wood**



#### HabiTubes Attached to Habi-Mat



### **Various Sizes of Habi-Mats**



#### **Pre-Installation**



## **Pre-Installation**



### Installation



#### **One-Month Post Installation**



### Installation



### Installation



## Two Months Post Installation



## Two Months Post Installation



#### **Platform Sizes**

- Extra Small 1 Meter X 0.5 Meter
- Small 1 Meter X 1.5 Meter
- Medium 1 Meter X 2 Meter
- Large 1 Meter X 3 Meter
- Built to any size
- Add HabiTubes stuffed with leaves or wood.



Environmental, LLC.

P.O. Box 366
Buford, GA 30515
(404) 520-9422
pbarber@acerenv.net