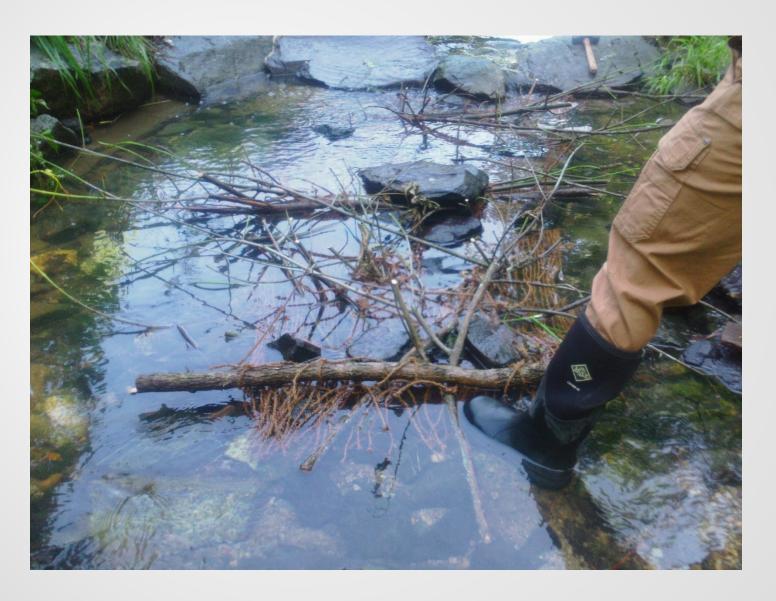

nvertebrates and fish to hold on and nest.
- Can be placed on the bottom or floated to support organisms.
- Attaches to the bottom of smaller streams.
- Can be floated in larger streams to imitate floating woody habitat.
- Recreates root wads for fish habitat.
- Restores urban watershed habitat in a cost effective way n when construction is not an alternative.
- Patent Pending.

## Large Habi-Mat



### **Center Window in Habi-Mat for Tying and Weaving Wood**



### **Side Windows in Habi-Mat for Tying and Weaving Wood**



#### **End Tassels for Tying Wood**



#### HabiTubes Attached to Habi-Mat



### **Various Sizes of Habi-Mats**



#### **Pre-Installation**



## **Pre-Installation**



### Installation



#### **One-Month Post Installation**



### Installation



### Installation



## Two Months Post Installation



## Two Months Post Installation



#### **Platform Sizes**

- Extra Small 1 Meter X 0.5 Meter
- Small 1 Meter X 1.5 Meter
- Medium 1 Meter X 2 Meter
- Large 1 Meter X 3 Meter
- Built to any size
- Add HabiTubes stuffed with leaves or wood.



Environmental, LLC.

P.O. Box 366
Buford, GA 30515
(404) 520-9422
pbarber@acerenv.net