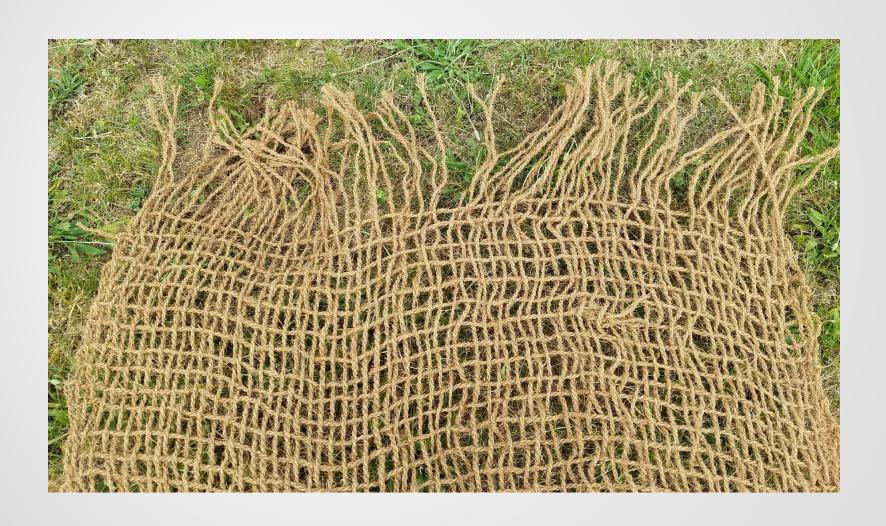

ed for food.
- Provides additional habitat types when combined with HabiTubes.
- Simulates root-wad habitat.
- Uses wood less than 3 inches in diameter.

#### **HABI-MATS**

- Provides additional habitat and places for benthic macroinvertebrates and fish to hold on and nest.
- Can be placed on the bottom or floated to support organisms.
- Attaches to the bottom of smaller streams.
- Can be floated in larger streams to imitate floating woody habitat.
- Recreates root wads for fish habitat.
- Restores urban watershed habitat in a cost effective way n when construction is not an alternative.
- Patent Pending.

## Large Habi-Mat



### **Center Window in Habi-Mat for Tying and Weaving Wood**



### **Side Windows in Habi-Mat for Tying and Weaving Wood**



#### **End Tassels for Tying Wood**



#### HabiTubes Attached to Habi-Mat



### **Various Sizes of Habi-Mats**



#### **Pre-Installation**



## **Pre-Installation**



### Installation



#### **One-Month Post Installation**



### Installation



### Installation



## Two Months Post Installation



## Two Months Post Installation



#### **Platform Sizes**

- Extra Small 1 Meter X 0.5 Meter
- Small 1 Meter X 1.5 Meter
- Medium 1 Meter X 2 Meter
- Large 1 Meter X 3 Meter
- Built to any size
- Add HabiTubes stuffed with leaves or wood.



Environmental, LLC.

P.O. Box 366
Buford, GA 30515
(404) 520-9422
pbarber@acerenv.net