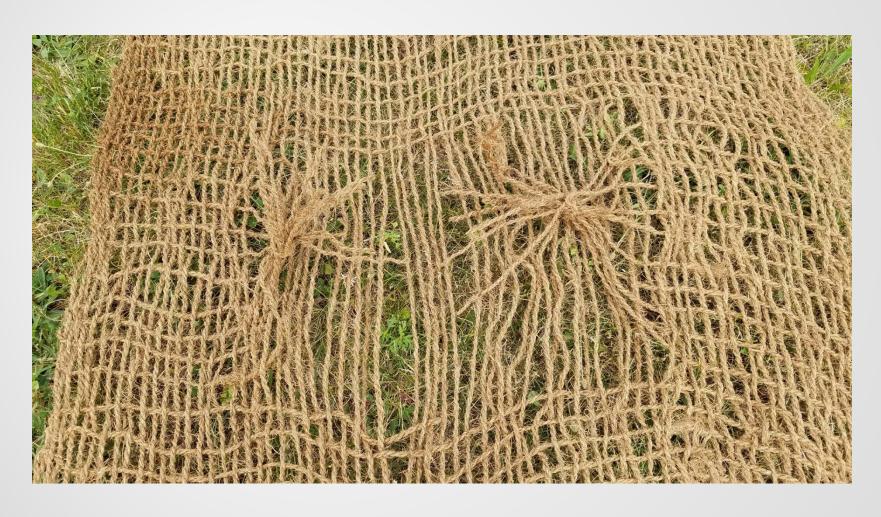

### **Center Window in Habi-Mat for Tying and Weaving Wood**

### **Side Windows in Habi-Mat for Tying and Weaving Wood**