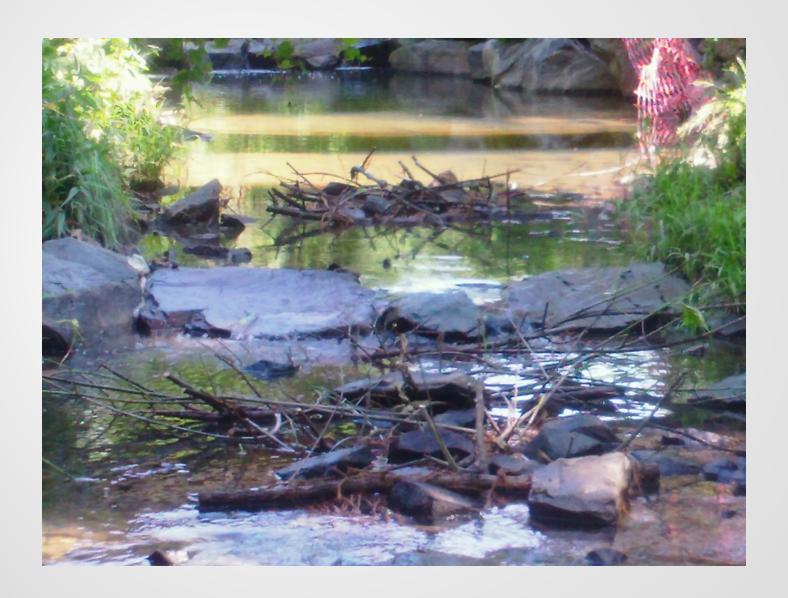

s for benthic macroinvertebrates and fish to hold on and nest.
- Can be placed on the bottom or floated to support organisms.
- Attaches to the bottom of smaller streams.
- Can be floated in larger streams to imitate floating woody habitat.
- Recreates root wads for fish habitat.
- Restores urban watershed habitat in a cost effective way n when construction is not an alternative.
- Patent Pending.

## Large Habi-Mat



### **Center Window in Habi-Mat for Tying and Weaving Wood**



### **Side Windows in Habi-Mat for Tying and Weaving Wood**



#### **End Tassels for Tying Wood**



#### HabiTubes Attached to Habi-Mat



### **Various Sizes of Habi-Mats**



#### **Pre-Installation**



## **Pre-Installation**



### Installation



#### **One-Month Post Installation**



### Installation



### Installation



## Two Months Post Installation



## Two Months Post Installation



#### **Platform Sizes**

- Extra Small 1 Meter X 0.5 Meter
- Small 1 Meter X 1.5 Meter
- Medium 1 Meter X 2 Meter
- Large 1 Meter X 3 Meter
- Built to any size
- Add HabiTubes stuffed with leaves or wood.



Environmental, LLC.

P.O. Box 366
Buford, GA 30515
(404) 520-9422
pbarber@acerenv.net