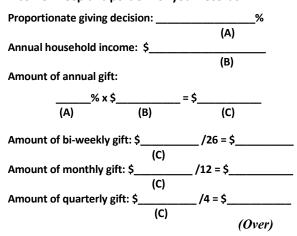

## **Personal Commitment Planner**

Weekly amounts proportionate to income are shown in the chart, or use the Commitment Planner to determine amount of gift based on percentage of income. Keep this portion for your records.