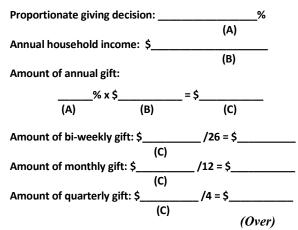

## **Personal Commitment Planner**

Weekly amounts proportionate to income are shown in the chart, or use the Commitment Planner to determine amount of gift based on percentage of income. Keep this portion for your records.