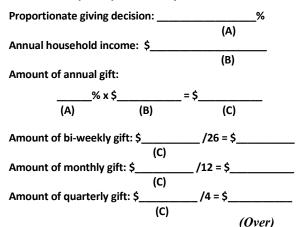

## **Personal Commitment Planner**

Weekly amounts proportionate to income are shown in the chart, or use the Commitment Planner to determine amount of gift based on percentage of income. Keep this portion for your records.