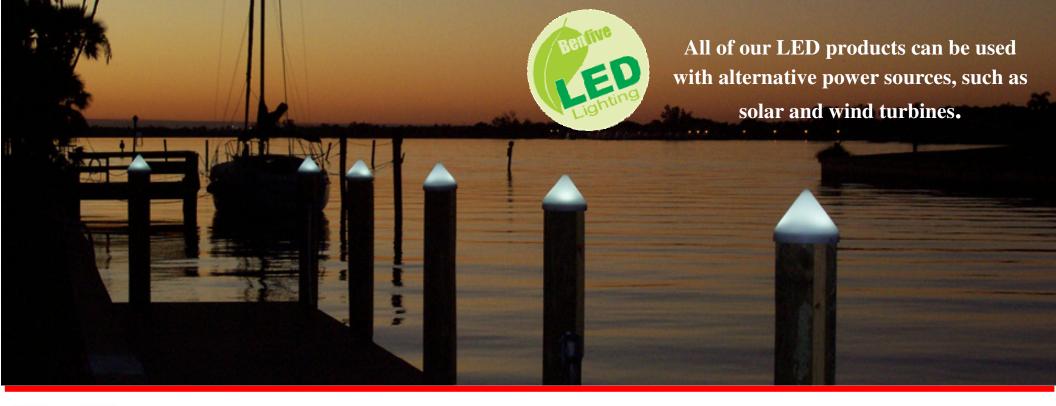

Benfive Lighting LED dock piling caps are hand crafted and are built with sustainability that will provide your dock with light long into the future. Our collection of innovative lights is available in natural white and RGB color changing. No matter which color you choose, these lights are waterproof and utilize powerful LED technology that can illuminate your dock for 50,000K hours while using only 2.5 watts each. You can even control their brightness and color with a convenient remote control. The dock lights are designed to be tough enough to handle marine conditions without rusting, corroding or requiring maintenance. Plus, they can help save on your electric bill because of the low power consumption. We offer our lights in five sizes ranging from