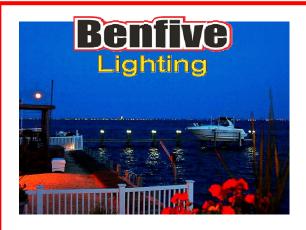

Benfive Lighting LED dock piling caps are hand crafted and are built with sustainability that will provide your dock with light long into the future. Our collection of innovative lights is available in natural white and RGB color changing. No matter which color you choose, these lights are waterproof and utilize powerful LED technology that can illuminate your dock for 50,000K hours while using only 2.5 watts each. You can even control their brightness and color with a convenient remote control. The dock lights are designed to be tough enough to handle marine conditions without rusting, corroding or requiring maintenance. Plus, they can help save on your electric bill because of the low power consumption. We offer our lights in five sizes ranging from

## Benffve Lighting

**Illuminating Dock Piling Caps** 

www.fivelighting.com