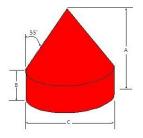

## **LED Dock Piling Dimension's**

High impact UV polyethylene (PE) translucent (clear) plastic. 225 inch thickness

| Catalog<br>Number                                              | Dimensions (Inches)                             |                                               |                                                |
|----------------------------------------------------------------|-------------------------------------------------|-----------------------------------------------|------------------------------------------------|
|                                                                | Α                                               | В                                             | C (inside dia.)                                |
| BFL8002<br>BFL9002<br>BFL1002<br>BFL1102<br>BFL1202<br>BFL1402 | 9 5/8<br>10 3/4<br>11<br>12 3/8<br>12 3/8<br>14 | 2.5<br>2.5<br>2.5<br>2.5<br>2.5<br>2.5<br>2.5 | 8 3/8<br>9 1/2<br>10 1/4<br>11 3/4<br>12<br>14 |