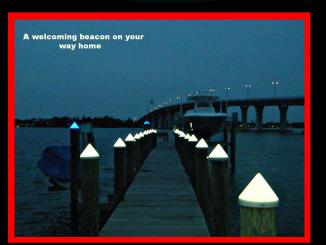

Benfive Lighting LED dock piling caps are hand crafted and are built with sustainability that will provide your dock with light long into the future. Our collection of innovative lights is available in natural white and RGB color changing. No matter which color you choose, these lights are waterproof and utilize powerful LED technology that can illuminate your dock for 50,000K hours while using only 2.5 watts each. You can even control their brightness and color with a convenient remote control. The dock lights are designed to be tough enough to handle marine conditions without rusting, corroding or requiring maintenance. Plus, they can help save on your electric bill because of the low power consumption. We offer our lights in five sizes ranging from