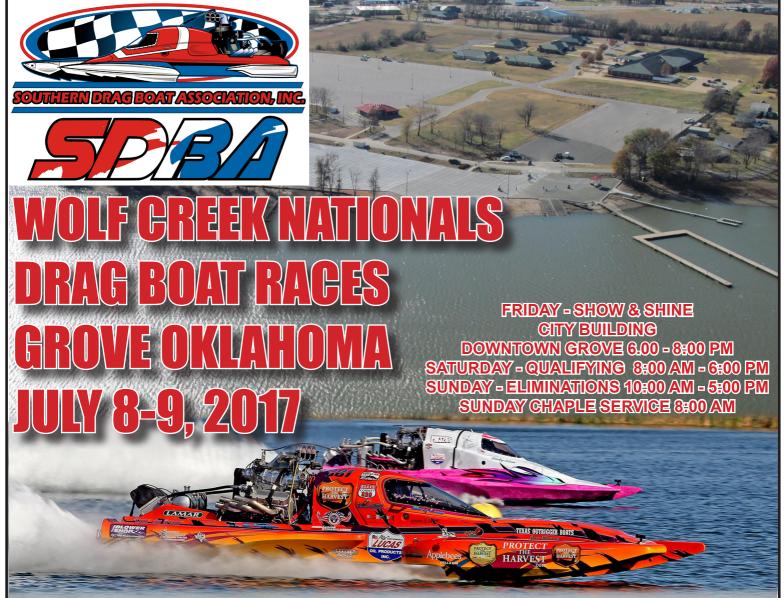

## GATES OPEN AT 8:00 AM \$15.00 / DAY OR \$25.00 WEEKEND PASS MILITARY AND FIRST RESPONDERS FREE WITH I/D KIDS UNDER 12 FREE! COOLER PASSES AVAILABLE!

## ATTENTION LAKE RACERS! Come Race With Us!

\$150 Entry Fee - Includes one driver band, two crew bands and one vehicle pass. Must be at least 18 years of age with a valid driver's license. Prize Purse is dependent upon participation.

DOT Approved Helmet, Coast Guard Approved Life Jacket, minimum 100 mph, Goggles or full face helmet, Neck rings recommended, gloves recommended, Required Clothing - Long sleeves, long pants and closed toe shoes.

Rope deflector, kill switch, 10 lb fire extinguisher in tow vehicle, safety chains on trailer.

For Questions Or More Information Call Bill Miller (512) 255-2345

## ATTENTION PERSONAL WATERCRAFT