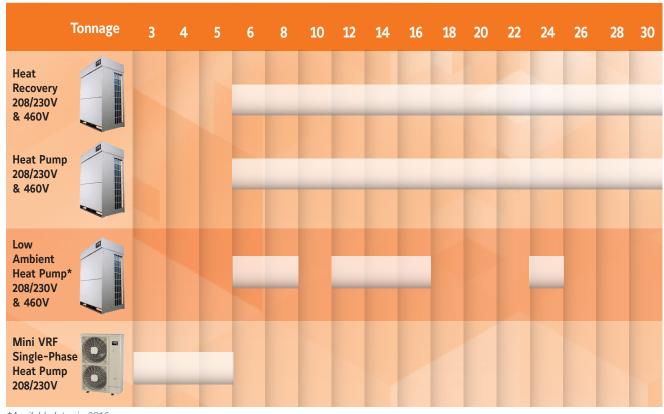

#### YORK® VRF Outdoor Units

YORK VRF outdoor units, in capacities from 3.0 to 30 tons with modular system combinations, include heat pump and heat recovery units.

Heat pump units can either heat or cool spaces. YORK VRF heat pump units offer an outdoor ambient temperature as low as  $14^{\circ}F$  ( $-10^{\circ}C$ ) in the cooling mode and as low as  $-4^{\circ}F$  ( $-20^{\circ}C$ ) in the heating mode.

Heat recovery units can heat and cool spaces simultaneously. YORK VRF heat recovery units offer an outdoor ambient temperature as low as  $14^{\circ}F$  ( $-10^{\circ}C$ ) in the cooling mode and as low as  $-4^{\circ}F$  ( $-20^{\circ}C$ ) in the heating mode.

YORK Mini VRF Heat Pump units offer an outdoor ambient temperature as low as 23°F (-5°C) in the cooling mode and as low as -4°F (-20°C) in the heating mode.

\*Available later in 2016.