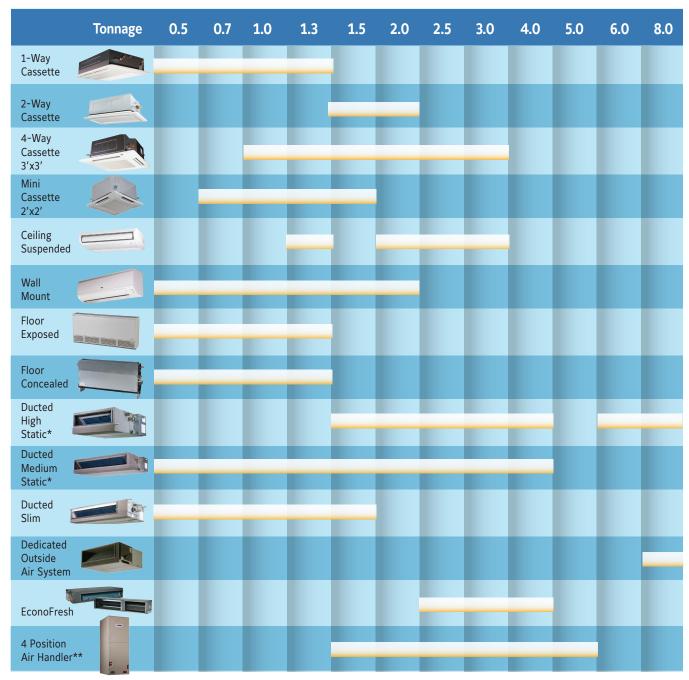

### YORK® VRF Indoor Units

YORK VRF indoor units operate quietly and are easy to install, service and maintain.

A wide variety of non-ducted and ducted indoor units are available in styles and capacities to fit multiple applications. Units specifically designed to introduce fresh air provide additional options for design as well as provide the ability to meet industry and local air quality standards. Units operate quietly with sound ratings as low as 24.5 dBA.