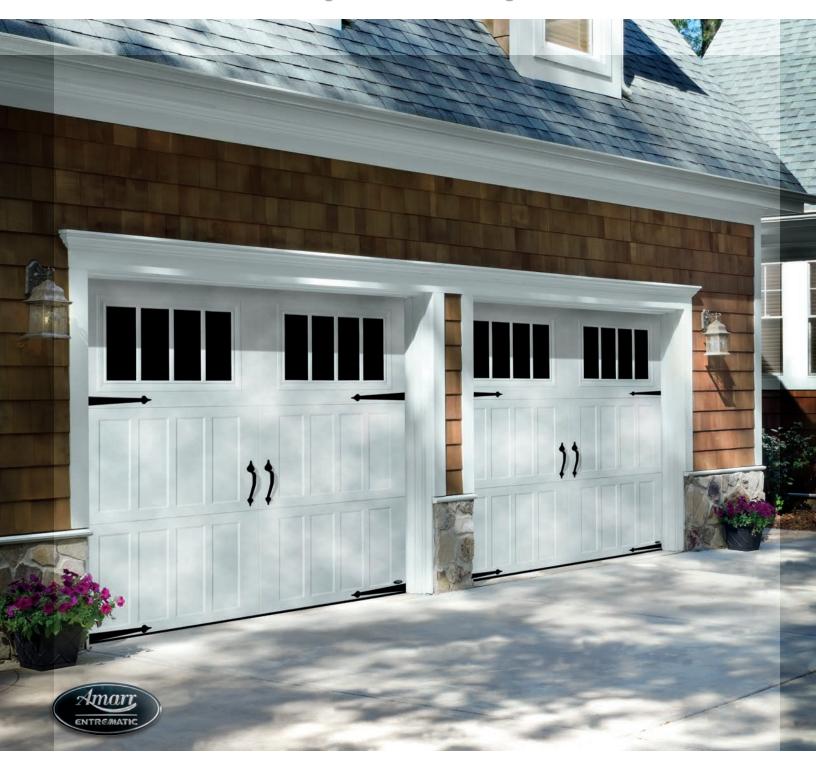

# Amarr<sup>®</sup> Classica<sup>®</sup> Premium Steel Carriage House Garage Doors

Looks can be deceiving. From a distance, you see wood. Up close, it's sturdy, durable, low-maintenance steel. The Amarr Classica collection of carriage house doors. Classic carriage house styles that go up and down like traditional garage doors. Three-section tall designs, instead of four, help deliver a more authentic carriage house look. Deception never looked so good.