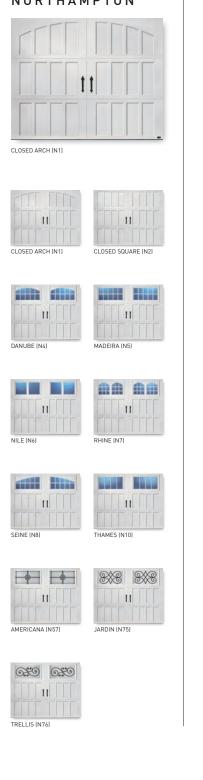

## NORTHAMPTON

BORDEAUX

#### Construction

Photos shown are for standard door sizes of 8' and 9' wide and 7' and 8' tall with clear glass. Designs also available with obscure glass. Check amarc.com for odd width and door height door illustrations. 18" and 21" sections are not available with a closed arch top.