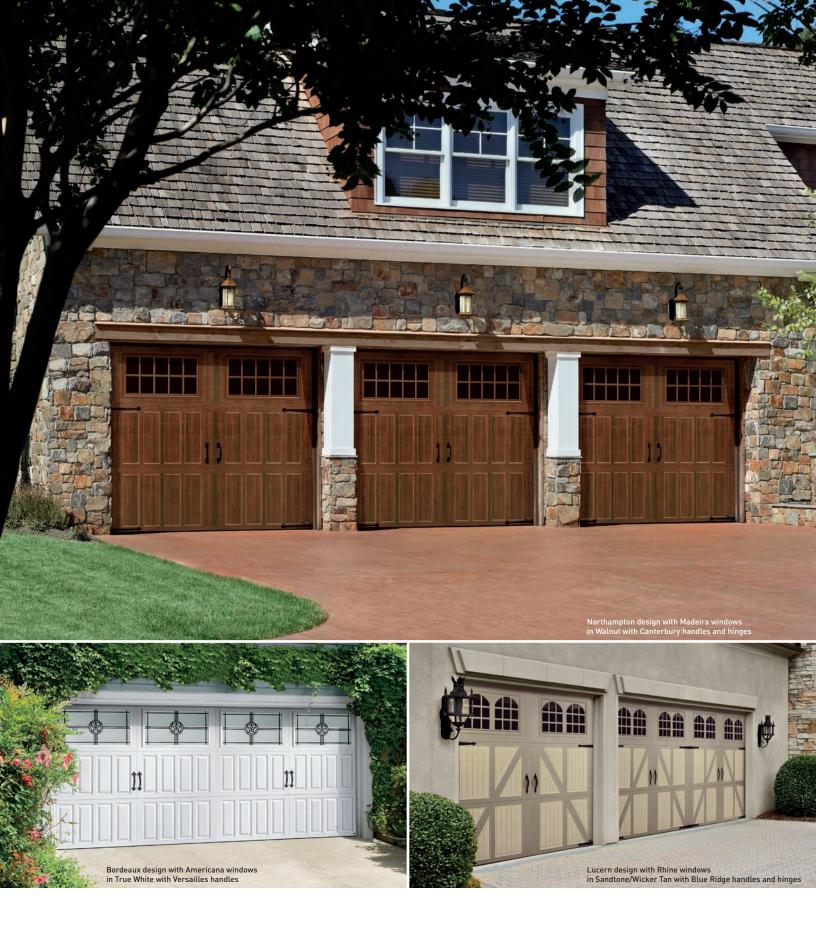

# ENTRE/MATIC

# Amarr<sup>®</sup> Classica<sup>®</sup> Premium Steel Carriage House Garage Doors







Looks can be deceiving. From a distance, you see wood. Up close, it's sturdy, durable, low-maintenance steel. The Amarr Classica collection of carriage house doors. Classic carriage house styles that go up and down like traditional garage doors. Three-section tall designs, instead of four, help deliver a more authentic carriage house look. Deception never looked so good.



| LUCERN           | VALENCIA     Image: State sta | SANTIAGO                    | TUSCANY                                     |
|------------------|-------------------------------------------------------------------------------------------------------------------------------------------------------------------------------------------------------------------------------------------------------------------------------------------------------------------------------------------------------------------------------------------------------------------------------------------------------------------------------------------------------------------------------------------------------------------------------------------------------------------------------------------------------------------------