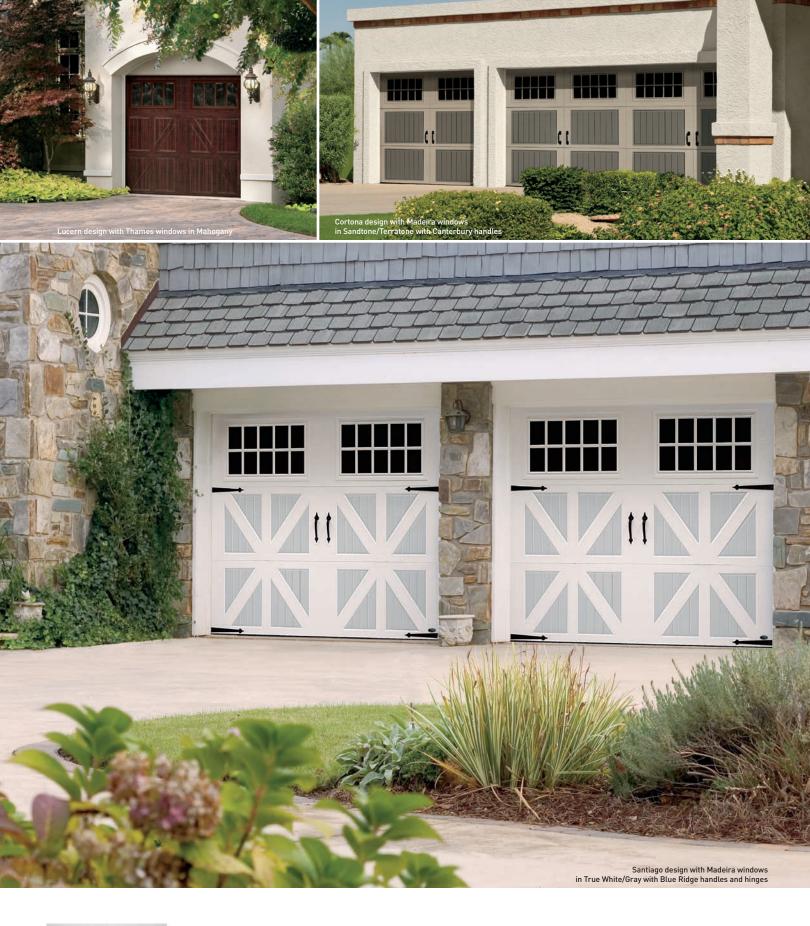

# Amarr<sup>®</sup> Classica<sup>®</sup> Premium Steel Carriage House Garage Doors

Looks can be deceiving. From a distance, you see wood. Up close, it's sturdy, durable, low-maintenance steel. The Amarr Classica collection of carriage house doors. Classic carriage house styles that go up and down like traditional garage doors. Three-section tall designs, instead of four, help deliver a more authentic carriage house look. Deception never looked so good.