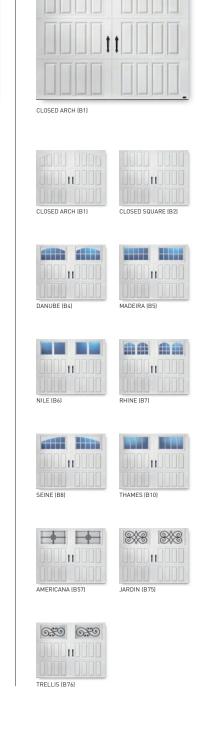

#### Construction

Photos shown are for standard door sizes of 8' and 9' wide and 7' and 8' tall with clear glass. Designs also available with obscure glass. Check amarc.com for odd width and door height door illustrations. 18" and 21" sections are not available with a closed arch top.