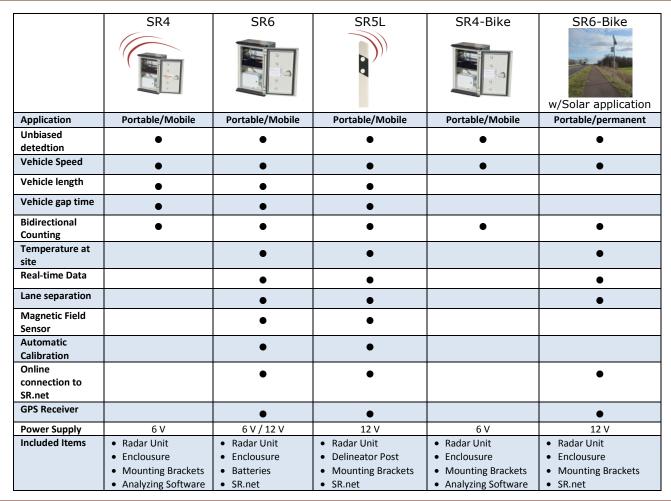

# **General Specifications**

## **Technical Specifications**

| Radar Sensor:     | Frequency: 24.125 GHz                                                                  | Power: 5 mW          | Speed range: 2-158 MPH |
|-------------------|----------------------------------------------------------------------------------------|----------------------|------------------------|
| Accuracy:         | Speed: ± 3%                                                                            | Vehicle Gap:±0.2 sec | Vehicle Length: ± 20%  |
| Memory:           | 4MB for 860,000 vehicles                                                               |                      |                        |
| Temperature Range | 4° to 140° Fahrenheit                                                                  |                      |                        |
| Data recording    | The data recorded by the device cannot be manipulated                                  |                      |                        |
| GPRS Connection   | The unit needs a GSM network coverage to get an internet connection. Check the network |                      |                        |
|                   | before mounting the device.                                                            |                      |                        |