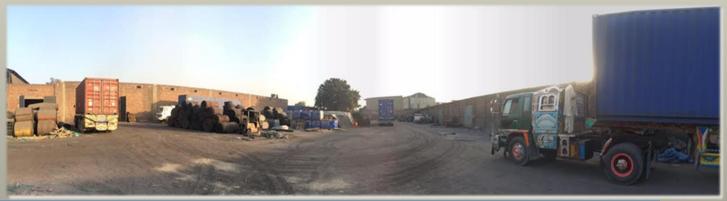

# Warehousing Facilities

- Over 250,000 square feet (50+ Kanals) of warehousing space
- 150,000 square feet of covered space
- Sheds of various sizes (1,000 to 15,000 sq. ft)
- Pallet position count of 18,000
- Reinforced Concrete Construction as well as Tin-Sheds
- Currently serving over 100 clients
- Handled Over 1,200\* Containers in 2015 (\*20 foot)

# Sample Clients and Goods Stored

### Sample of Goods

- FMCGs
- Industrial Goods
- Motor Oil
- Electronics (Generators, Household items)
- Tyres (All Sizes)
- Paper Pulp
- Steel Sheets
- PVC Plastic
- Soybean meal
- Medical & Health Equipment