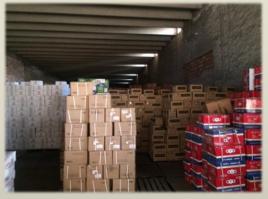

# Warehousing Facilities

- Over 250,000 square feet (50+ Kanals) of warehousing space
- 150,000 square feet of covered space
- Sheds of various sizes (1,000 to 15,000 sq. ft)
- Pallet position count of 18,000
- Reinforced Concrete Construction as well as Tin-Sheds
- Currently serving over 100 clients
- Handled Over 1,200\* Containers in 2015 (\*20 foot)

### Sample of Goods

- FMCGs
- Industrial Goods
- Motor Oil
- Electronics (Generators, Household items)
- Tyres (All Sizes)
- Paper Pulp
- Steel Sheets
- PVC Plastic
- Soybean meal
- Medical & Health Equipment