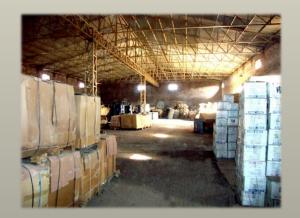

# Warehousing Facilities

- Over 250,000 square feet (50+ Kanals) of warehousing space
- 150,000 square feet of covered space
- Sheds of various sizes (1,000 to 15,000 sq. ft)
- Pallet position count of 18,000
- Reinforced Concrete Construction as well as Tin-Sheds
- Currently serving over 100 clients
- Handled Over 1,200\* Containers in 2015 (\*20 foot)