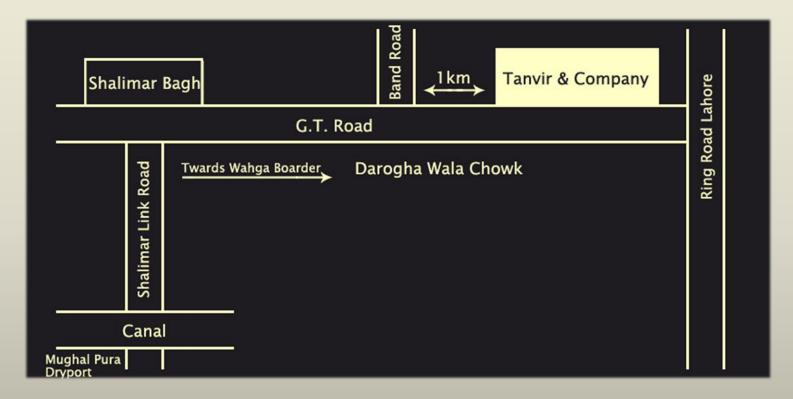

### Central & Convenient Location in Lahore

#### From Lahore Ring Road (5 mins from Ring Road)

- Get off at Quaid-e-Azam/Wagha Border Interchange
- Warehouse is 2-KM from Main G.T. Road on the right hand side

## From Shalimar Gardens (10 mins from Shalimar Gardens)

 3.5 KM from Shalimar gardens towards Ring Road Lahore (1-KM from Daroghawala/Band Road chowk)

### **Contact Us**

- Please feel free to contact us for your warehousing needs:
  - **Ph:** 0341-4111140
  - **Email:** tanvir.company@gmail.com
  - Main G.T Road, Salamatpura Orange Line Metro Station, Daroghawala, Lahore (2- KM inside Ring Road – Quaid-e-Azam/G.T Road Interchange)
  - www.lahorewarehouse.com
- Thank You