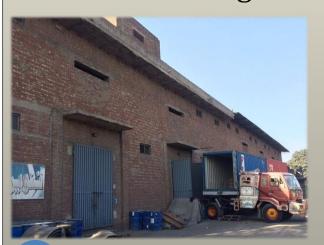

# Warehousing Facilities

- Over 250,000 square feet (50+ Kanals) of warehousing space
- 150,000 square feet of covered space
- Sheds of various sizes (1,000 to 15,000 sq. ft)
- Pallet position count of 18,000
- Reinforced Concrete Construction as well as Tin-Sheds
- Currently serving over 100 clients
- Handled Over 1,200\* Containers in 2015 (\*20 foot)

## **Customs Bonded Area Facilities**

- In addition to private/general warehousing, Tanvir
   & Company provides Customs Bonded warehousing services
- The Government of Pakistan allows companies to store their non-duty paid goods at specially licensed Customs Bonded warehouses