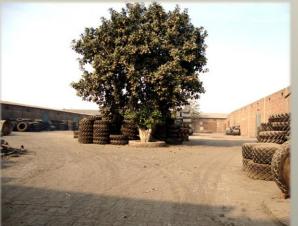

# Warehousing Facilities

- Over 250,000 square feet (50+ Kanals) of warehousing space
- 150,000 square feet of covered space
- Sheds of various sizes (1,000 to 15,000 sq. ft)
- Pallet position count of 18,000
- Reinforced Concrete Construction as well as Tin-Sheds
- Currently serving over 100 clients
- Handled Over 1,200\* Containers in 2015 (\*20 foot)

### Sample of Goods

- FMCGs
- Industrial Goods
- Motor Oil
- Electronics (Generators, Household items)
- Tyres (All Sizes)
- Paper Pulp
- Steel Sheets
- PVC Plastic
- Soybean meal
- Medical & Health Equipment