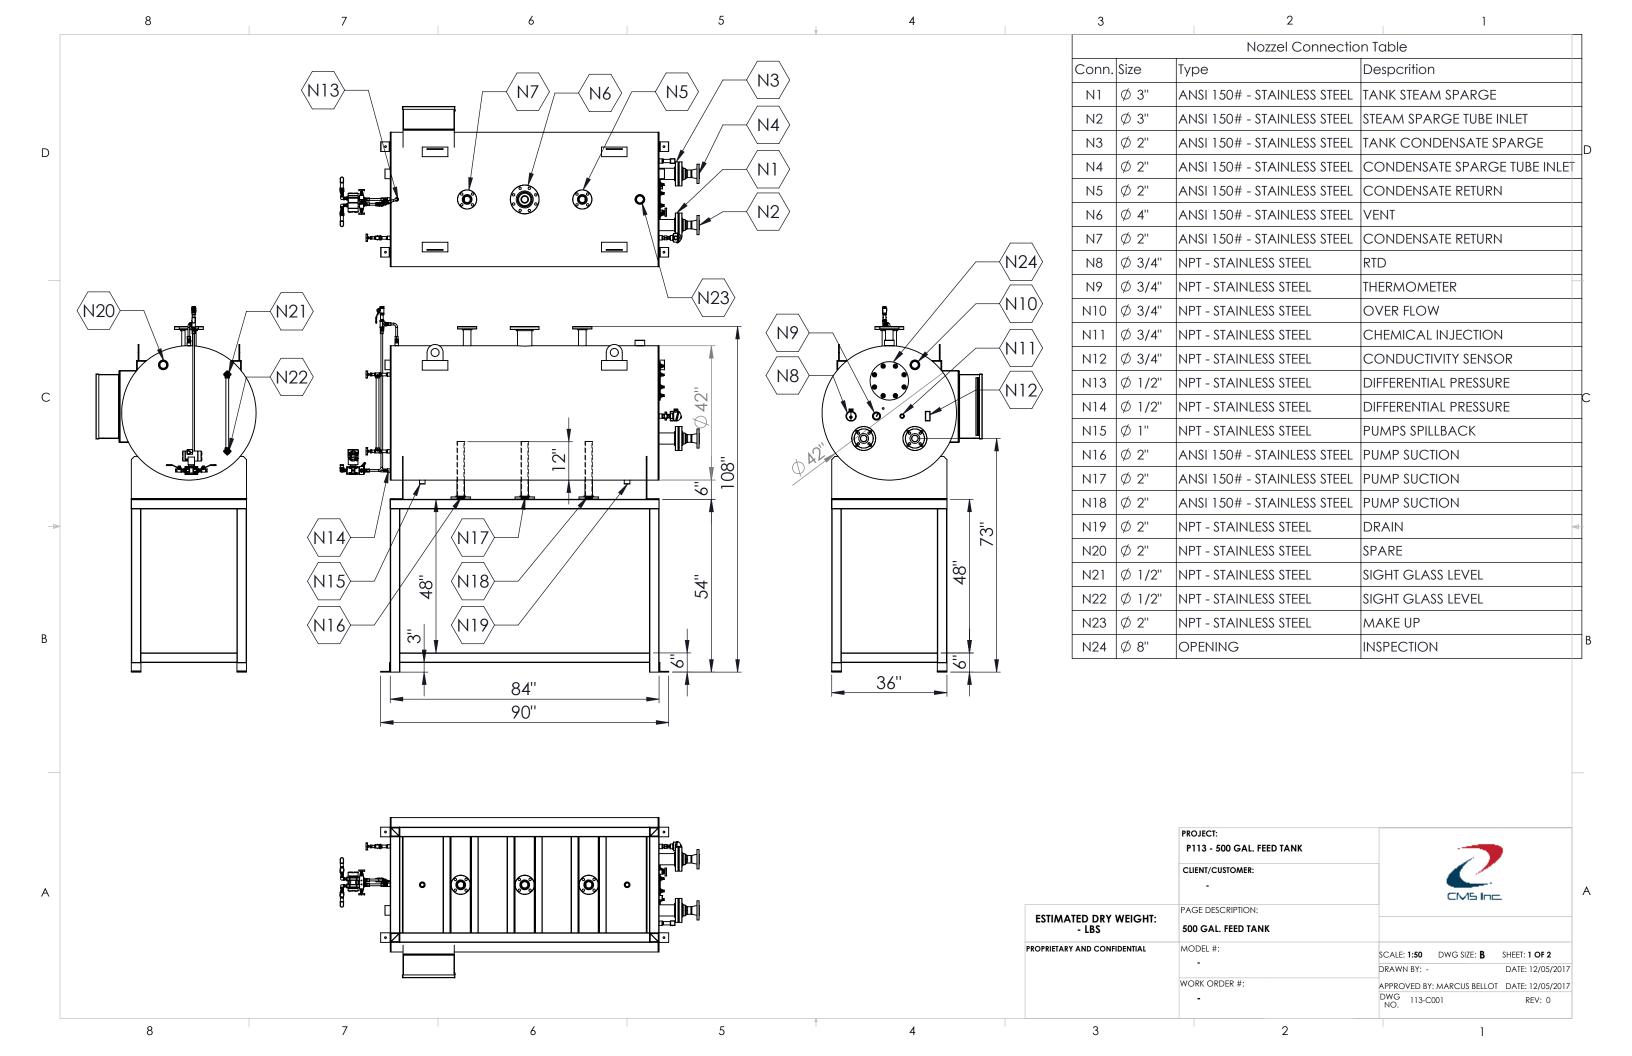

|   |             | 8 7 6                                                                   | 5                                  |      |
|---|-------------|-------------------------------------------------------------------------|------------------------------------|------|
| D | ITEM<br>NO. | PART NUMBER                                                             | DESCRIPTION                        | QTY. |
|   | 1           | TANK SUPPORT FRAME                                                      | CARBON STEEL -<br>SHEET 9          | 1    |
|   | 2           | 500 GAL. FEED TANK WITH PIPING AND FITTINGS                             | CARBON STEEL -<br>SHEET 3          | 1    |
|   | 3           | $ \emptyset $ 3" SPIRAL WOUND GASKET                                    | SS - 150#                          | 2    |
|   | 4           | STEAM SPARGE TUBE WELDMENT                                              | STAINLESS STEEL -<br>SHEET 14      | 1    |
|   | 5           | CONDENSATE SPARGE TUBE WELDMENT                                         | STAINLESS STEEL -<br>SHEET 15      | 1    |
|   | 6           | TEMPERATURE GUAGE                                                       |                                    | 1    |
| C | 7           | $\emptyset$ 3/4" X $\emptyset$ 1/2" NPT STAINLESS STEEL REUCING BUSHING |                                    | 1    |
|   | 8           | Ø 1/2" RTD ASSEMBLY                                                     | WIKA                               | 1    |
|   | 9           | $\emptyset$ 3/4" CONDUCTIVITY SENSOR TDS - DCM400-145U                  | KLENZOID                           | 1    |
|   | 10          | FEED TANK CONTROL PANEL                                                 |                                    | 1    |
|   | 11          | $ \emptyset $ 12 " INSPECTION OPENING TANK GASKET                       |                                    | 1    |
|   | 12          | Ø 1/2" X 1-3/4" LONG HEX BOLT                                           | STAINLESS STEEL                    | 8    |
|   | 13          | Ø 1/2" WASHER                                                           | STAINLESS STEEL                    | 8    |
|   | 14          | Ø 1/2" HEX NUT                                                          | STAINLESS STEEL                    | 8    |
|   | 15          | FEED TANK INSPECTION OPENING COVER                                      | 1/4" STAINLESS STEEL<br>- SHEET 13 | 1    |
|   | 16          | DIFFERENTIAL PRESSURE TRANSMITTER                                       | SIEMENS                            | 1    |
|   | 17          | SIGHT GLASS LEVEL                                                       | APOLLO                             | 1    |
|   |             |                                                                         |                                    |      |