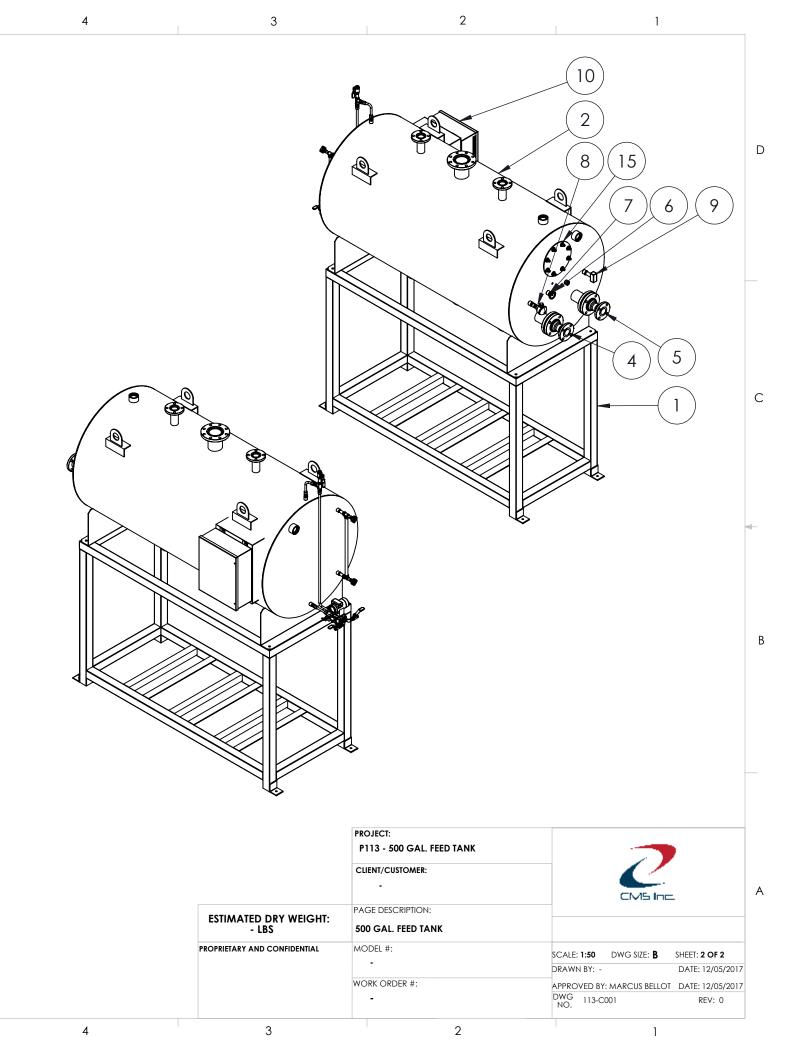

|   |             | 8 7 6                                                                   | 5                                  |      |
|---|-------------|-------------------------------------------------------------------------|------------------------------------|------|
| D | ITEM<br>NO. | PART NUMBER                                                             | DESCRIPTION                        | QTY. |
|   | 1           | TANK SUPPORT FRAME                                                      | CARBON STEEL -<br>SHEET 9          | 1    |
|   | 2           | 500 GAL. FEED TANK WITH PIPING AND FITTINGS                             | CARBON STEEL -<br>SHEET 3          | 1    |
|   | 3           | $ \emptyset $ 3" SPIRAL WOUND GASKET                                    | SS - 150#                          | 2    |
|   | 4           | STEAM SPARGE TUBE WELDMENT                                              | STAINLESS STEEL -<br>SHEET 14      | 1    |
|   | 5           | CONDENSATE SPARGE TUBE WELDMENT                                         | STAINLESS STEEL -<br>SHEET 15      | 1    |
|   | 6           | TEMPERATURE GUAGE                                                       |                                    | 1    |
| C | 7           | $\emptyset$ 3/4" X $\emptyset$ 1/2" NPT STAINLESS STEEL REUCING BUSHING |                                    | 1    |
|   | 8           | Ø 1/2" RTD ASSEMBLY                                                     | WIKA                               | 1    |
|   | 9           | $\emptyset$ 3/4" CONDUCTIVITY SENSOR TDS - DCM400-145U                  | KLENZOID                           | 1    |
|   | 10          | FEED TANK CONTROL PANEL                                                 |                                    | 1    |
|   | 11          | $ \emptyset $ 12 " INSPECTION OPENING TANK GASKET                       |                                    | 1    |
|   | 12          | Ø 1/2" X 1-3/4" LONG HEX BOLT                                           | STAINLESS STEEL                    | 8    |
|   | 13          | Ø 1/2" WASHER                                                           | STAINLESS STEEL                    | 8    |
|   | 14          | Ø 1/2" HEX NUT                                                          | STAINLESS STEEL                    | 8    |
|   | 15          | FEED TANK INSPECTION OPENING COVER                                      | 1/4" STAINLESS STEEL<br>- SHEET 13 | 1    |
|   | 16          | DIFFERENTIAL PRESSURE TRANSMITTER                                       | SIEMENS                            | 1    |
|   | 17          | SIGHT GLASS LEVEL                                                       | APOLLO                             | 1    |
|   |             |                                                                         |                                    |      |