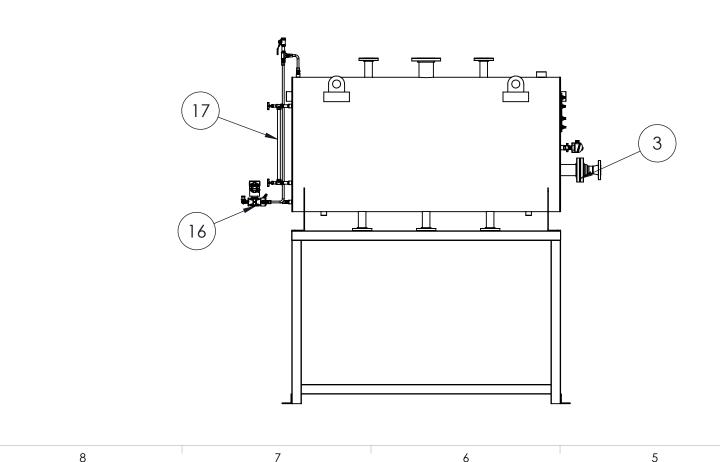

|   |             | 8 7 6                                                                   | 5                                  |      |
|---|-------------|-------------------------------------------------------------------------|------------------------------------|------|
| D | ITEM<br>NO. | PART NUMBER                                                             | DESCRIPTION                        | QTY. |
|   | 1           | TANK SUPPORT FRAME                                                      | CARBON STEEL -<br>SHEET 9          | 1    |
|   | 2           | 500 GAL. FEED TANK WITH PIPING AND FITTINGS                             | CARBON STEEL -<br>SHEET 3          | 1    |
|   | 3           | $ \emptyset $ 3" SPIRAL WOUND GASKET                                    | SS - 150#                          | 2    |
|   | 4           | STEAM SPARGE TUBE WELDMENT                                              | STAINLESS STEEL -<br>SHEET 14      | 1    |
|   | 5           | CONDENSATE SPARGE TUBE WELDMENT                                         | STAINLESS STEEL -<br>SHEET 15      | 1    |
|   | 6           | TEMPERATURE GUAGE                                                       |                                    | 1    |
| C | 7           | $\emptyset$ 3/4" X $\emptyset$ 1/2" NPT STAINLESS STEEL REUCING BUSHING |                                    | 1    |
|   | 8           | Ø 1/2" RTD ASSEMBLY                                                     | WIKA                               | 1    |
|   | 9           | $\emptyset$ 3/4" CONDUCTIVITY SENSOR TDS - DCM400-145U                  | KLENZOID                           | 1    |
|   | 10          | FEED TANK CONTROL PANEL                                                 |                                    | 1    |
|   | 11          | $ \emptyset $ 12 " INSPECTION OPENING TANK GASKET                       |                                    | 1    |
|   | 12          | Ø 1/2" X 1-3/4" LONG HEX BOLT                                           | STAINLESS STEEL                    | 8    |
|   | 13          | Ø 1/2" WASHER                                                           | STAINLESS STEEL                    | 8    |
|   | 14          | Ø 1/2" HEX NUT                                                          | STAINLESS STEEL                    | 8    |
|   | 15          | FEED TANK INSPECTION OPENING COVER                                      | 1/4" STAINLESS STEEL<br>- SHEET 13 | 1    |
|   | 16          | DIFFERENTIAL PRESSURE TRANSMITTER                                       | SIEMENS                            | 1    |
|   | 17          | SIGHT GLASS LEVEL                                                       | APOLLO                             | 1    |
|   |             |                                                                         |                                    |      |