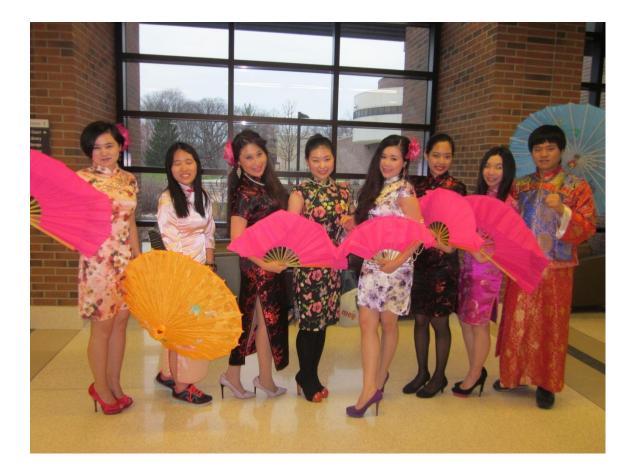

IPFW Chinese Club once again collaborated with FWCFFA and presented two stunning performances and a display table: the Dragon Dance/Opera Dance and Traditional Dress Show Dance. Both were very well received by the audience, which could be seen from the loud applauses following the performances. The dragon team performed a unique Parade representing China with the playful dragon. It was a fun and educational evening.

FWCFFA and Chinese Club would like to thank all the participants in this event; their contribution to supporting international students and diversity is greatly appreciated. Special

| thanks go to Muyun Yin and Jinlong (Chinese Club) and Zhijuan Zhang (FWCFFA) for organizing this event. |
|---------------------------------------------------------------------------------------------------------|
|                                                                                                         |
|                                                                                                         |
|                                                                                                         |
|                                                                                                         |
|                                                                                                         |
|                                                                                                         |
|                                                                                                         |
|                                                                                                         |
|                                                                                                         |
|                                                                                                         |
|                                                                                                         |
|                                                                                                         |
|                                                                                                         |
|                                                                                                         |
|                                                                                                         |
|                                                                                                         |
|                                                                                                         |
|                                                                                                         |
|                                                                                                         |
|                                                                                                         |
|                                                                                                         |
|                                                                                                         |