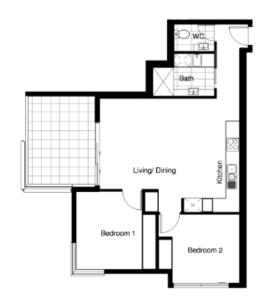

### YORK & CO.

Type C Units 303, 403, 503, 603, 703, 803

- 2 Bedroom
- 2 Bathroom

- ONE YORK STREET -