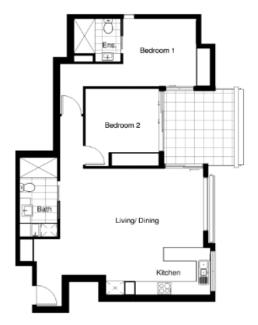

# YORK & CO.

- NUNDAH -

Type A Units 301, 401, 501, 601, 701, 801

- 2 Bedroom
- 2 Bathroom

- ONE YORK STREET -