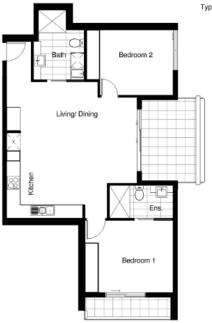

# YORK & CO.

- NUNDAH -

Type A Units 301, 401, 501, 601, 701, 801

- 2 Bedroom
- 2 Bathroom

- ONE YORK STREET -