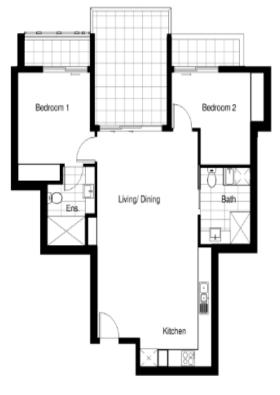

# YORK & CO.

- NUNDAH -

Type B Units 302, 402, 502, 602, 702, 802

- 2 Bedroo
- 2 Bathroom

- ONE YORK STREET -