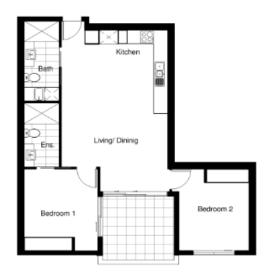

# YORK & CO.

- NUNDAH -

Type B Units 302, 402, 502, 602, 702, 802

- 2 Bedroo
- 2 Bathroom

- ONE YORK STREET -