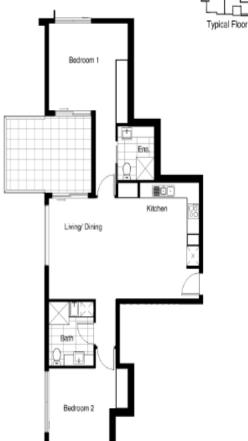

# YORK & CO.

- NUNDAH -

Type A Units 301, 401, 501, 601, 701, 801

- 2 Bedroom
- 2 Bathroom

- ONE YORK STREET -