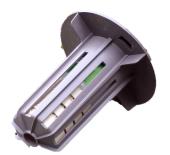

## Our Termite Baiting Station Service Includes:

- The termite baiting system is placed between every 8 to 10 feet around the perimeter foundation of a structure.
- These Bait Stations will attract termites that would normally attack your home. The baiting station is inspected every 90 days, and in some cases, if applicable, we will treat your home for pest control at no cost.

- During the inspection, if termites are present the technician will replace the non-toxic cartridge with a non-toxic termite control cartridge.
- Adding a termite baiting system will add more insurance options for your home, and give you the highest prevention possible for your home.