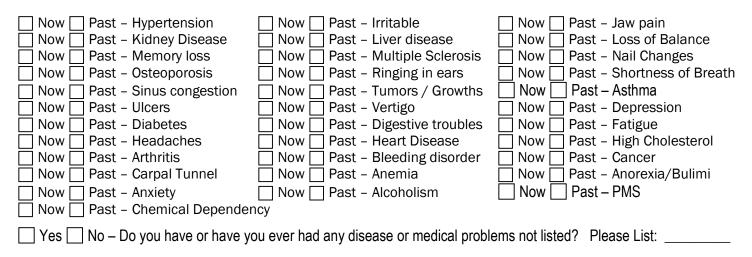

-------------------------------------------|
| Procedure               |           | Date              | Doctor/Hospital                                                                                         |
| Procedure               |           | Date              | Doctor/Hospital                                                                                         |
| ability to heal. Please | 5         | the-counter medic | everity of health conditions and/or hinder the body's cations (including frequency and dosage) you have |

PLEASE MARK ANY AREAS WHERE SYMPTOMS ARE PRESENT AND DESCRIBE BELOW (type of pain [sharp, dull, achy, throbbing] and the intensity on a 1-10 scale when it is worst, i.e. sharp, shooting – 6):



## Please indicate if you have or had any of the following:



## SIGNATURE

I certify that the above information is complete and correct to the best of my knowledge. I will not hold my doctor or any staff member of Scherping Chiropractic PA responsible for any inaccuracies, errors or omissions that I may have made in completing this form.