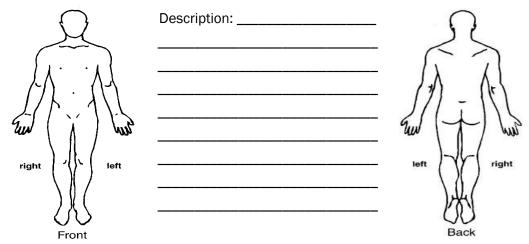

PLEASE MARK ANY AREAS WHERE SYMPTOMS ARE PRESENT AND DESCRIBE BELOW (type of pain [sharp, dull, achy, throbbing] and the intensity on a 1-10 scale when it is worst, i.e. sharp, shooting – 6):